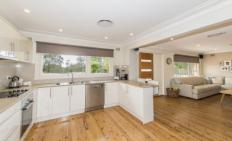

## 80A Great Western Highway Blaxland NSW

Fully renovated throughout to impeccable taste this property is ready to move into. The open plan, light filled home has polished floorboards throughout and has great size for the first home buyers or growing family. There are three good sized bedrooms, open plan lounge/dining off the kitchen, internal laundry and recently renovated bathroom.

Three bedrooms (built ins to all) Renovated kitchen & bathroom Polished timber floors Ducted air throughout Single garage & carport Huge circular driveway Flat 759m2 block (approx.)

3 🕮 1 🖺 4 🖨

Type : House Land Size : 759 sqm