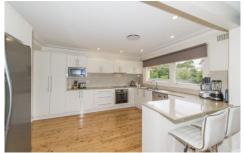

## 80A Great Western Highway Blaxland NSW

Fully renovated throughout to impeccable taste this property is ready to move into. The open plan, light filled home has polished floorboards throughout and has great size for the first home buyers or growing family. There are three good sized bedrooms, open plan lounge/dining off the kitchen, internal laundry and recently renovated bathroom.

Three bedrooms (built ins to all) Renovated kitchen & bathroom Polished timber floors Ducted air throughout Single garage & carport Huge circular driveway Flat 759m2 block (approx.)

3 🕮 1 🖺 4 🖨

Type : House Land Size : 759 sqm