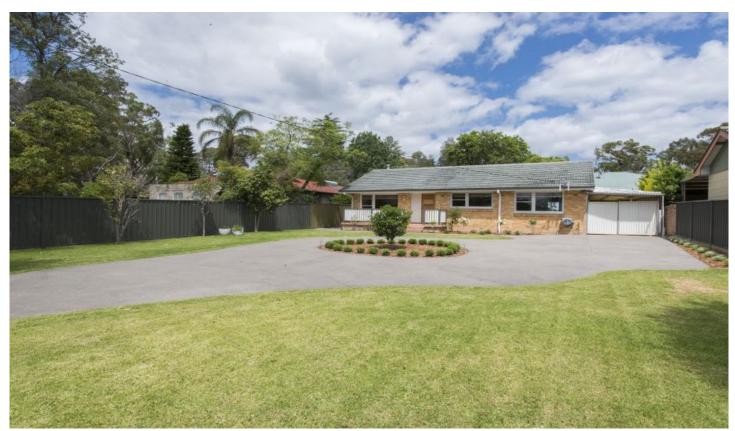

## 80A Great Western Highway Blaxland NSW

Fully renovated throughout to impeccable taste this property is ready to move into. The open plan, light filled home has polished floorboards throughout and has great size for the first home buyers or growing family. There are three good sized bedrooms, open plan lounge/dining off the kitchen, internal laundry and recently renovated bathroom.

Three bedrooms (built ins to all) Renovated kitchen & bathroom Polished timber floors Ducted air throughout Single garage & carport Huge circular driveway Flat 759m2 block (approx.)

3 🕮 1 🖺 4 🖨

Type : House Land Size : 759 sqm