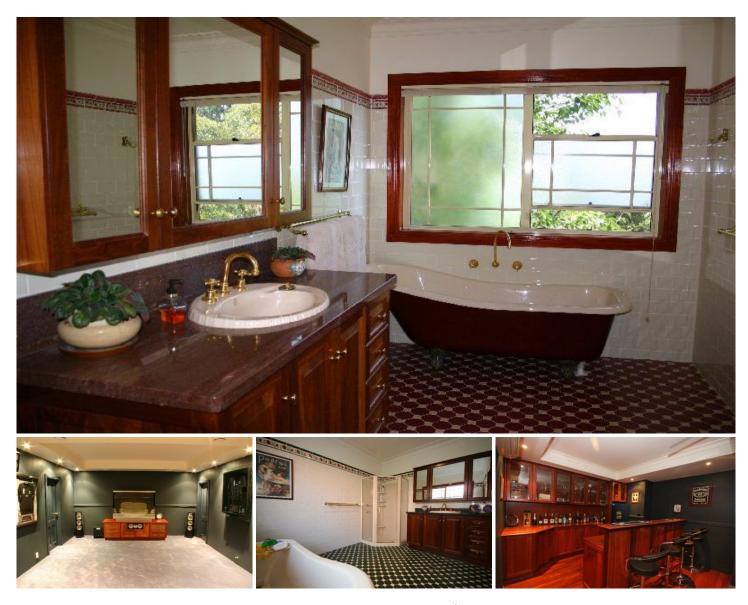

## 35 Ridgeview Close Winmalee NSW

This is something special... Generous light-filled interiors, elevated mountain views and an exclusive cu-de-sac setting make this tri- level home instantly appealing to buyers who demand quality, space and privacy. Architecturally designed, this luxurious residence provides five king size bedrooms, study, three bathrooms and a purpose built cinema/games room complete with a full size wet bar. With entertaining areas and room sizes to match, formal and informal living, gourmet kitchen with granite bench tops and stainless steel European appliances. Ducted air conditioning for year round comfort, natural gas, three car garage, workshop, 26,000lt water tank and stunning fresh water, solar heated inground swimming pool.