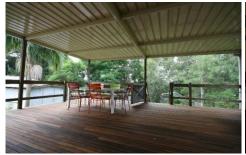

## 288 Railway Parade Blaxland NSW

This fantastic home would make a great entry point into the vibrant lower mountains market. Sitting proudly on a huge 1056m2 (approx) block this home deserves your immediate attention. As soon as you enter you will notice the warm, inviting feel. Some of the features are two bedrooms, recently renovated modern kitchen with designer splash-backs and ceasar stone bench tops, polished timber floors, and split system air conditioning to control comfort. Add to this, heaps of storage space, single detached garage and a flat, fully fenced yard for the kids and pets to play. This will suit almost any kind of purchaser, or even builders looking to build their dream home. Call today to arrange your inspection.