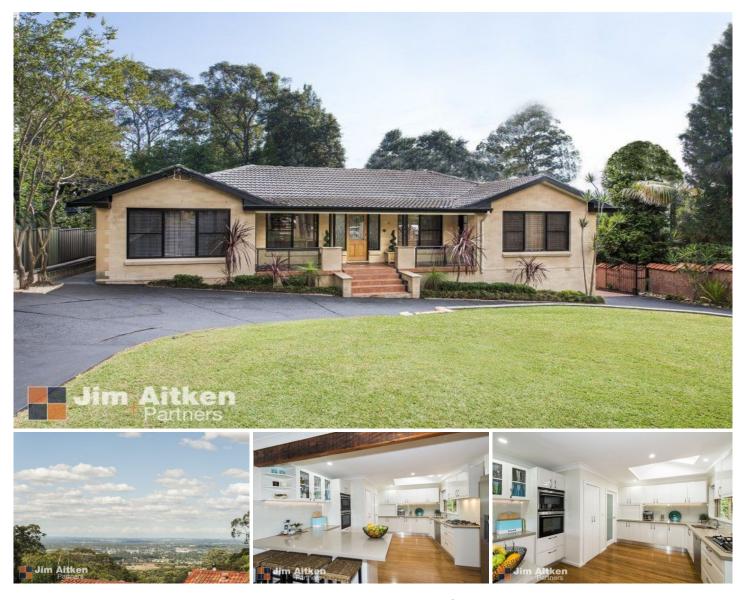

## 6 Moril Avenue Mount Riverview NSW

Enjoy the superb lifestyle on offer with this outstanding family home. With too many inclusions to list, just some of the features on offer are; four generously sized bedrooms, ensuite to main, new kitchen, light filled interiors split system air conditioning, timber floors, large deck with uninterrupted views of the city, electric gated semicircular drive way, side access leading to beautifully landscaped gardens, stunning in-ground pool, spa with gazebo, garaging for multiple vehicles, workshop and self-contained granny flat that is currently returning \$250.00 per week from a long term tenant.

\*Four bedroom home

\*Uninterrupted city views

\*In-ground pool plus spa

For full version visit the website

https://www.aitkenre.com.au