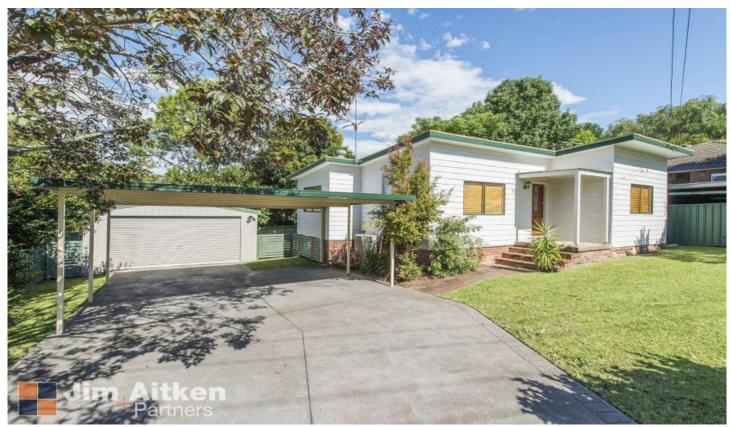

## 32 Grahame Street Blaxland NSW

Set in a popular Blaxland location is this wonderful entry-level property. Featuring three bedrooms, one bathroom on a flat block with plenty of space for the kids and pets. There is also a huge detached double garage which is a rarity for this price range.

- \* Three bedrooms
- \* One bathroom
- \* Detached double garage + double carport
- \* Timber floors
- \* Undercover entertaining
- \* Air-conditioning, instant gas hot water
- \* Perfect location Walk to amenities

These kind of properties are always popular; neat and tidy,

3 📭 1 🔓 4 😭

Type : House Land Size : 586 sqm

View: https://www.aitkenre.com.au/8059472

Kieran Flanagan 02 4739 1111

For full version visit the website