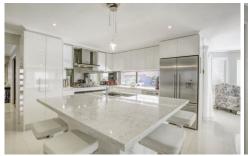

## 10 St Andrews Drive Glenmore Park NSW

If you have an eye for detail and want to be the envy of your friends, you simply cannot miss this incredible opportunity. This stunning single level home has been lovingly renovated and offers the very best of features including porcelain tiles, LED downlights, internal gas fire place, ceiling fans and split-system air-conditioning. With spacious bedrooms, a study, well-appointed kitchen and family area as well as a perfectly designed theatre room you would be doing well to find something that compares!