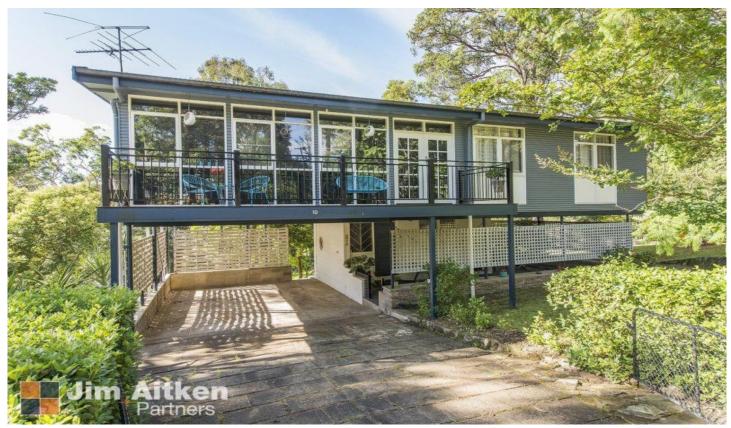

## 10 Taringha Street Blaxland NSW

Conveniently located within a short distance to Blaxland shops, station and schools, this home is a wise investment whether you are looking to move into it, or grow your property portfolio. Featuring; three bedrooms, built in robes to two, light filled interiors, fresh paint throughout, polished timber floors, two split system air conditioners, natural gas, front and rear verandas and undercover car accommodation.

- \* Three bedrooms
- \* Fresh paint throughout
- \* Polished timber floors
- \* Two split system air conditioners and natural gas
- \* Two verandas (only a few years old)
- \* Light filled interiors

For full version visit the website