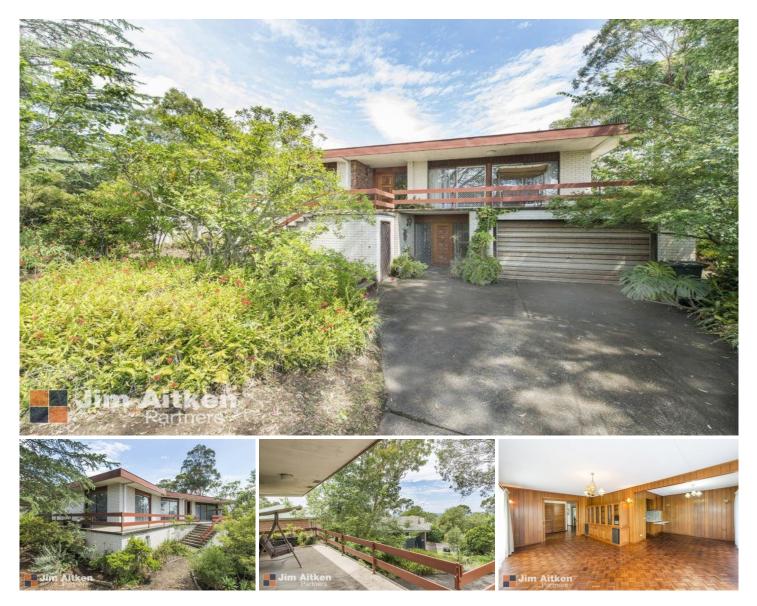

## **6 Riverview Crescent Mount Riverview NSW**

This great sized family home is looking for some new owners to come in and add their own personal touches. Offering three large bedrooms, en suite and walk in robe to main, L-shape lounge/dining with parquetry flooring, large second living room downstairs with separate access (perfect for home business), under house storage, natural gas, double lock up garage, wrap around veranda, and stunning views.

- \* Three bedrooms
- \* En suite and Walk In Robe to main
- \* Two living areas
- \* Wrap around veranda
- \* Plenty of storage
- \* Double lock up garage

For full version visit the website

3 🍋 2 📛 4 🚘