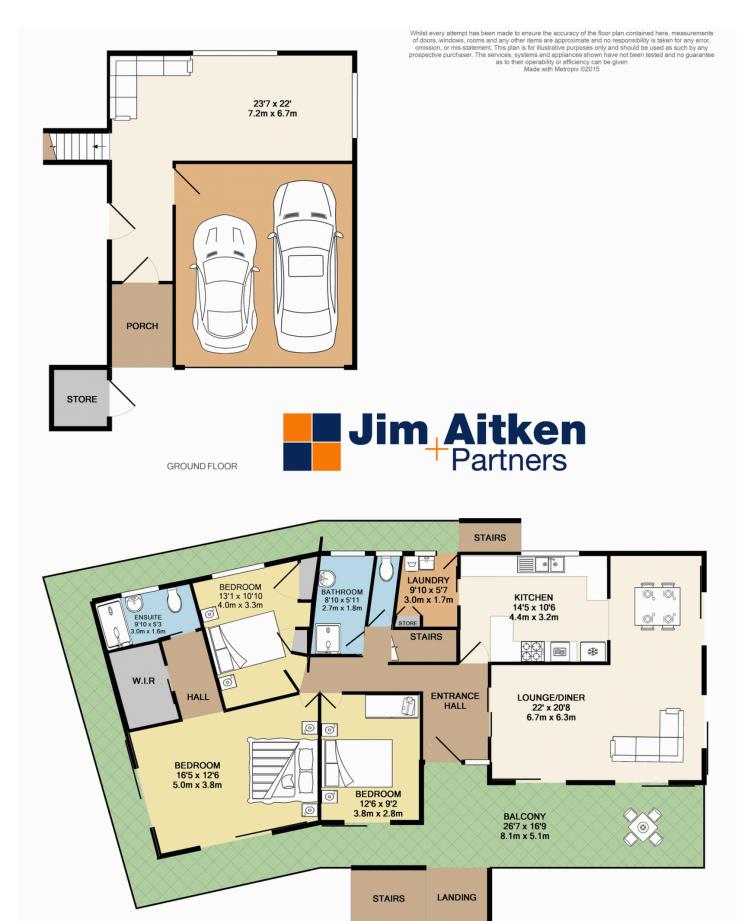

## **6 Riverview Crescent Mount Riverview NSW**

This great sized family home is looking for some new owners to come in and add their own personal touches. Offering three large bedrooms, en suite and walk in robe to main, L-shape lounge/dining with parquetry flooring, large second living room downstairs with separate access (perfect for home business), under house storage, natural gas, double lock up garage, wrap around veranda, and stunning views.

- \* Three bedrooms
- \* En suite and Walk In Robe to main
- \* Two living areas
- \* Wrap around veranda
- \* Plenty of storage
- \* Double lock up garage

For full version visit the website

3 🍋 2 📛 4 🚘