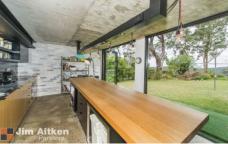

- \* Five bedrooms all with built in robes.
- \* Three bathrooms (two en suites including amazing free-standing bath looking out to the views in the main bedroom).
- \* Two living rooms including huge downstairs rumpus leading outside
- \* Incredible recently renovated industrial kitchen.