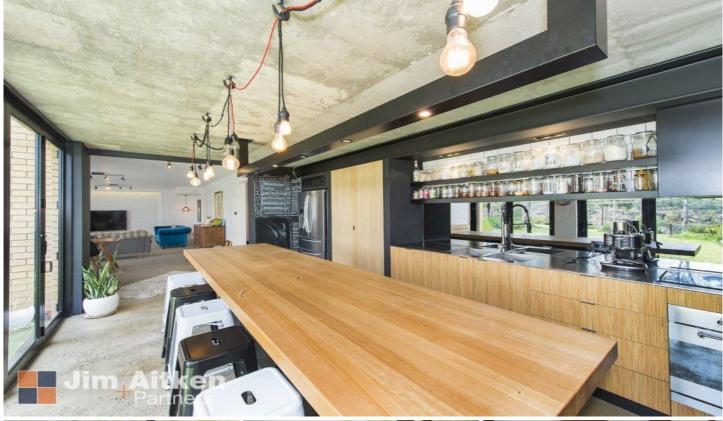

- \* Five bedrooms all with built in robes.
- \* Three bathrooms (two en suites including amazing free-standing bath looking out to the views in the main bedroom).
- \* Two living rooms including huge downstairs rumpus leading outside
- \* Incredible recently renovated industrial kitchen.