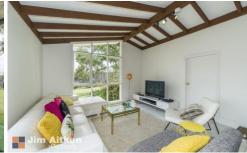

- \* Five bedrooms all with built in robes.
- \* Three bathrooms (two en suites including amazing free-standing bath looking out to the views in the main bedroom).
- \* Two living rooms including huge downstairs rumpus leading outside
- \* Incredible recently renovated industrial kitchen.