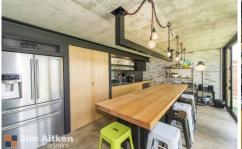

- \* Five bedrooms all with built in robes.
- \* Three bathrooms (two en suites including amazing free-standing bath looking out to the views in the main bedroom).
- \* Two living rooms including huge downstairs rumpus leading outside
- \* Incredible recently renovated industrial kitchen.