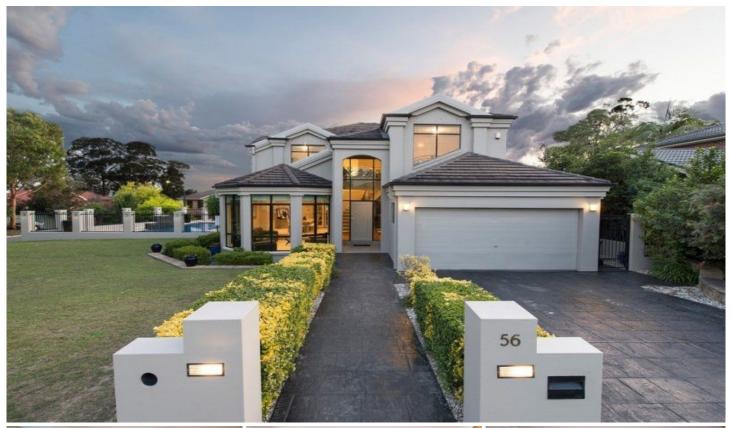

## 56 Coughlan Road Blaxland NSW

Designer built to the absolute highest standards is this stunning family home. With beautiful finishes throughout, built with grand proportions in mind and is complimented by large, light filled living spaces. The property has a myriad of features that will suit the fussiest of buyers.

- \* Four bedrooms + study
- \* Three bathrooms including an en-suite that has to be seen to be believed
- \* Three huge living spaces that have an abundance of natural light
- \* Impressive entry foyer that leads to the upstairs bedrooms
- \* Large double garage with internal access
- \* Entertaining area and a sparkling in-ground pool

4 🕮 3 🟪 4 🕰

Type : House Land Size : 991 sqm

View: https://www.aitkenre.com.au/8059464

Kieran Flanagan 02 4739 1111

For full version visit the website

TOTAL APPRIOX. FLOOR AREA 3812 SQ.FT. (354.1 SQ.M.)

Whilst every attempt has been made to ensure the accuracy of the filter plan contained here, measurements of doors, encloses, somes and any other there are approximate and not recognishing in aftern filter are instance, or mis-statement. The plan is for illustrative purposes only and should be used as such by any prespective purchaser. The services, systems and opplances shown there not been feated and no quarantee as to their expectability or efficiency cam be given.