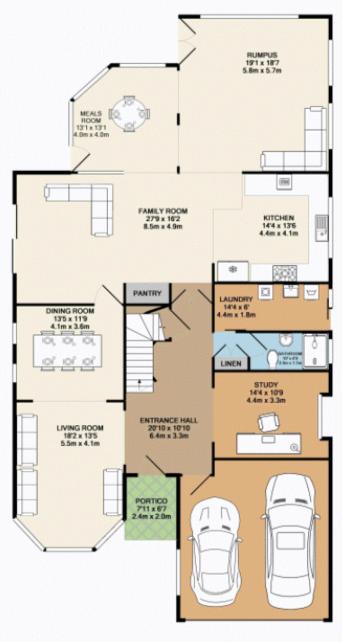

## 56 Coughlan Road Blaxland NSW

Designer built to the absolute highest standards is this stunning family home. With beautiful finishes throughout, built with grand proportions in mind and is complimented by large, light filled living spaces. The property has a myriad of features that will suit the fussiest of buyers.

- \* Four bedrooms + study
- \* Three bathrooms including an en-suite that has to be seen to be believed
- \* Three huge living spaces that have an abundance of natural light
- \* Impressive entry foyer that leads to the upstairs bedrooms
- \* Large double garage with internal access
- \* Entertaining area and a sparkling in-ground pool

4 🕮 3 🟪 4 🕰

Type : House Land Size : 991 sqm

View: https://www.aitkenre.com.au/8059464

Kieran Flanagan 02 4739 1111

For full version visit the website

TOTAL APPRIOX. FLOOR AREA 3812 SQ.FT. (354.1 SQ.M.)

Whilst every attempt has been made to ensure the accuracy of the filter plan contained here, measurements of doors, encloses, somes and any other there are approximate and not recognishing in aftern filter are instance, or mis-statement. The plan is for illustrative purposes only and should be used as such by any prespective purchaser. The services, systems and opplances shown there not been feated and no quarantee as to their expectability or efficiency cam be given.