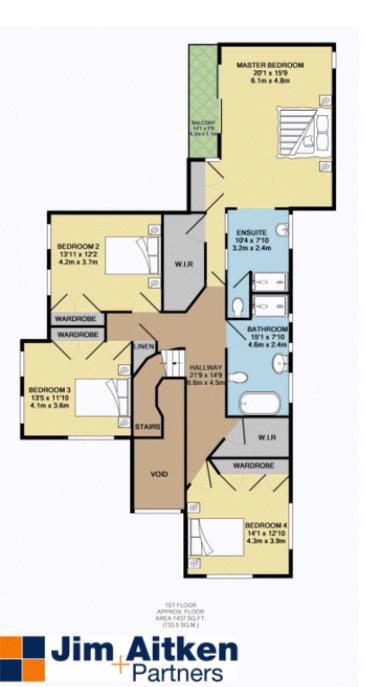

## 56 Coughlan Road Blaxland NSW

Designer built to the absolute highest standards is this stunning family home. With beautiful finishes throughout, built with grand proportions in mind and is complimented by large, light filled living spaces. The property has a myriad of features that will suit the fussiest of buyers.

- \* Four bedrooms + study
- \* Three bathrooms including an en-suite that has to be seen to be believed
- \* Three huge living spaces that have an abundance of natural light
- \* Impressive entry foyer that leads to the upstairs bedrooms
- \* Large double garage with internal access
- \* Entertaining area and a sparkling in-ground pool

4 🕮 3 🟪 4 🕰

Type : House Land Size : 991 sqm

View: https://www.aitkenre.com.au/8059464

Kieran Flanagan 02 4739 1111

For full version visit the website

TOTAL APPRIOX. FLOOR AREA 3812 SQ.FT. (354.1 SQ.M.)

Whilst every attempt has been made to ensure the accuracy of the filter plan contained here, measurements of doors, encloses, somes and any other there are approximate and not recognishing in aftern filter are instance, or mis-statement. The plan is for illustrative purposes only and should be used as such by any prespective purchaser. The services, systems and opplances shown there not been feated and no quarantee as to their expectability or efficiency cam be given.