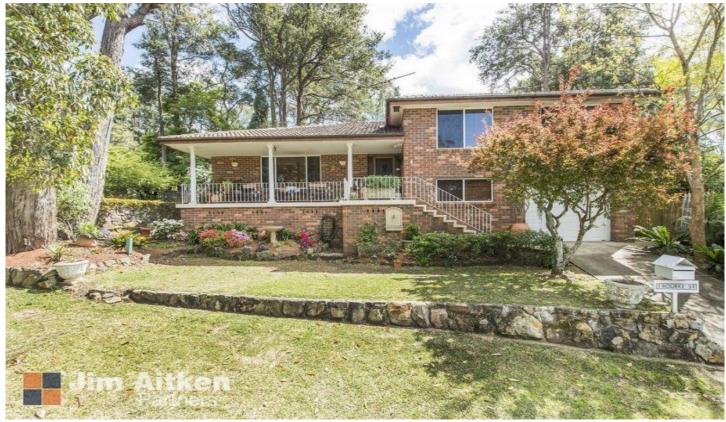

## 1 Bourke Street Blaxland NSW

Situated in a convenient location that is only minutes' walk to Blaxland shops, schools and train station, this three bedroom home features; generous living areas, timber kitchen with gas cooking, second bathroom, lock up garage, and a large, level, 911m2 block with side access.

- \*Three bedroom home
- \*Second bathroom
- \*Large study area or second living room
- \*Timber kitchen with gas cooking
- \*Huge, usable corner block
- \*Side access
- \*Walk to all of Blaxland's amenities

## 3 2 2 2

Type : House Land Size : 911 sqm

View: https://www.aitkenre.com.au/8059452

Whilst every attempt has been made to ensure the accuracy of the floor plan contained here, measurements of doors, windows, rooms and any other items are approximate and no responsibility is taken for any error, omission, or mis-statement. This plan is for illustrative purposes only and should be used as such by any prospective purchaser. The services, systems and appliances shown have not been tested and no guarantee as to their operability or efficiency can be given Made with Metropix ©2015