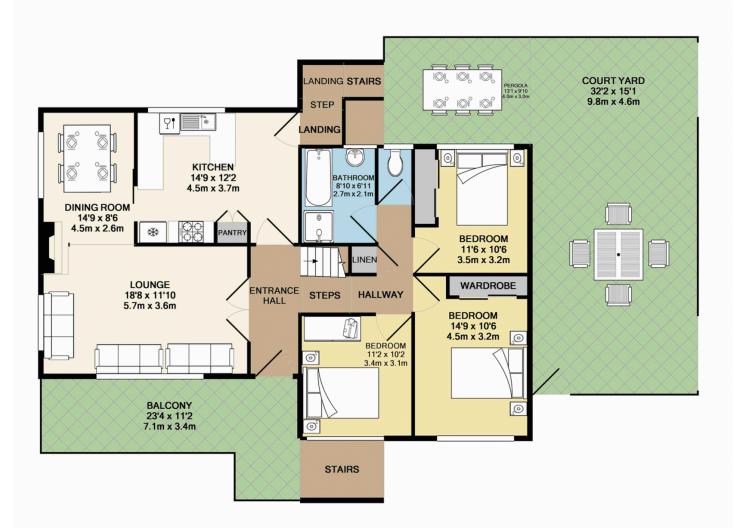

## 1 Bourke Street Blaxland NSW

Situated in a convenient location that is only minutes' walk to Blaxland shops, schools and train station, this three bedroom home features; generous living areas, timber kitchen with gas cooking, second bathroom, lock up garage, and a large, level, 911m2 block with side access.

- \*Three bedroom home
- \*Second bathroom
- \*Large study area or second living room
- \*Timber kitchen with gas cooking
- \*Huge, usable corner block
- \*Side access
- \*Walk to all of Blaxland's amenities

## 3 2 2 2

Type : House Land Size : 911 sqm

View: https://www.aitkenre.com.au/8059452

Whilst every attempt has been made to ensure the accuracy of the floor plan contained here, measurements of doors, windows, rooms and any other items are approximate and no responsibility is taken for any error, omission, or mis-statement. This plan is for illustrative purposes only and should be used as such by any prospective purchaser. The services, systems and appliances shown have not been tested and no guarantee as to their operability or efficiency can be given Made with Metropix ©2015