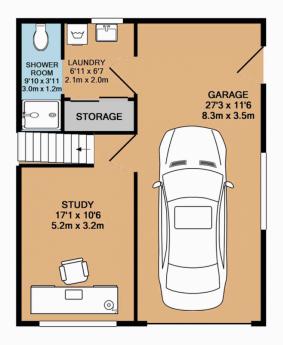

## 1 Bourke Street Blaxland NSW

Situated in a convenient location that is only minutes' walk to Blaxland shops, schools and train station, this three bedroom home features; generous living areas, timber kitchen with gas cooking, second bathroom, lock up garage, and a large, level, 911m2 block with side access.

- \*Three bedroom home
- \*Second bathroom
- \*Large study area or second living room
- \*Timber kitchen with gas cooking
- \*Huge, usable corner block
- \*Side access
- \*Walk to all of Blaxland's amenities

## 3 2 2 2

Type : House Land Size : 911 sqm

View: https://www.aitkenre.com.au/8059452

Whilst every attempt has been made to ensure the accuracy of the floor plan contained here, measurements of doors, windows, rooms and any other items are approximate and no responsibility is taken for any error, omission, or mis-statement. This plan is for illustrative purposes only and should be used as such by any prospective purchaser. The services, systems and appliances shown have not been tested and no guarantee as to their operability or efficiency can be given Made with Metropix ©2015

**GROUND FLOOR** 