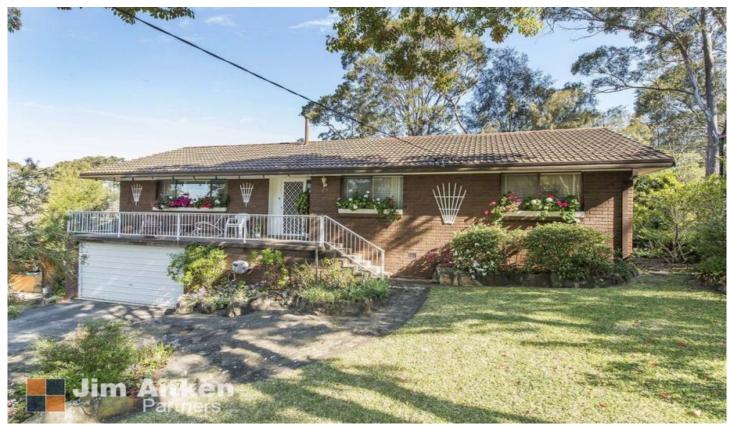

## 87 Emu Plains Road Mount Riverview NSW

With a focus on ease of living, this light filled home effortlessly meets all the requirements of a growing family. Lovingly maintained, this home offers; four bedrooms, ensuite to main, third toilet, two generous sized living areas, copious amounts of storage and cupboard space, beautifully established gardens, entertaining areas, and a double lock up garage.

- \*Four bedrooms
- \*Ensuite
- \*Plenty of storage space
- \*Two large living areas
- \*Reverse cycle ducted air conditioning
- \*Double lock up garage
- \*Cul-de-sac location with views

For full version visit the website

## 4 🗀 2 📛 4 🖨

Type : House Land Size : 709 sqm

View: https://www.aitkenre.com.au/8059451