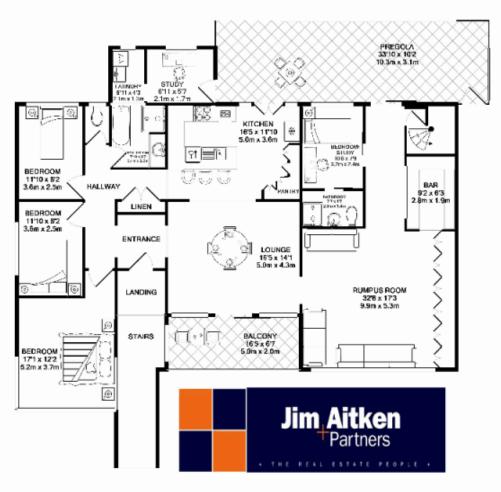

- \* Four bedrooms
- \* Two bathrooms (en-suite to main)
- \* Huge double garage with internal access
- \* Massive rumpus room
- \* In-ground Pool
- \* Walk to village, shops, rail & bushwalks
- \* Stunning Mountain views

On big land this property has plenty of scope for the

For full version visit the website

4 🍋 2 🚰 4 🚘

| Туре      | : House                               |
|-----------|---------------------------------------|
| Land Size | : 1304 sqm                            |
| View      | : https://www.aitkenre.com.au/8059443 |