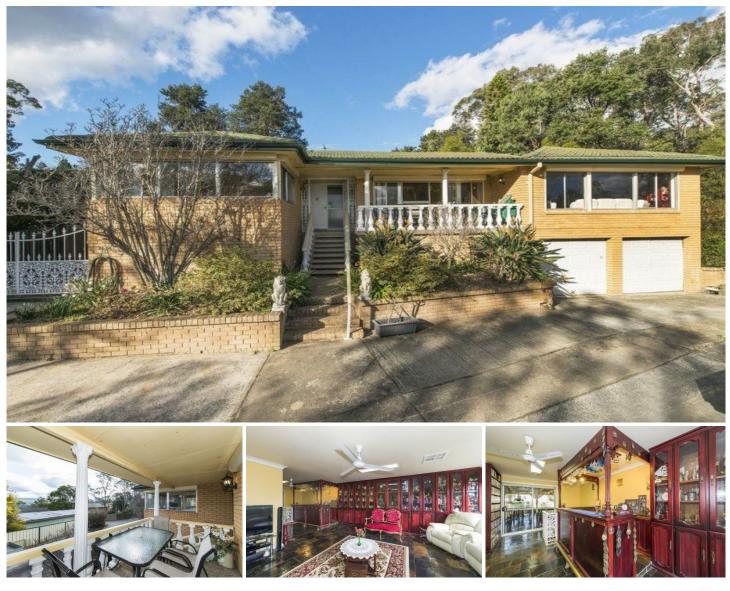

## 22A Brook Road Glenbrook NSW

Set in arguably Glenbrooks most desirable street is this large family home on the village side. Well appointed, and lovingly maintained by the current owners this property boasts stunning views in a beautiful location. Just some of the features are;

- \* Four bedrooms
- \* Two bathrooms (en-suite to main)
- \* Huge double garage with internal access
- \* Massive rumpus room
- \* In-ground Pool
- \* Walk to village, shops, rail & bushwalks
- \* Stunning Mountain views

On big land this property has plenty of scope for the

For full version visit the website

4 🍋 2 🚰 4 🚘

| Туре      | : House                               |
|-----------|---------------------------------------|
| Land Size | : 1304 sqm                            |
| View      | : https://www.aitkenre.com.au/8059443 |