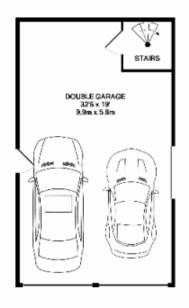

- \* Four bedrooms
- \* Two bathrooms (en-suite to main)
- \* Huge double garage with internal access
- \* Massive rumpus room
- \* In-ground Pool
- \* Walk to village, shops, rail & bushwalks
- \* Stunning Mountain views

On big land this property has plenty of scope for the

For full version visit the website

4 🍋 2 🚰 4 🚘

| Туре      | : House                               |
|-----------|---------------------------------------|
| Land Size | : 1304 sqm                            |
| View      | : https://www.aitkenre.com.au/8059443 |