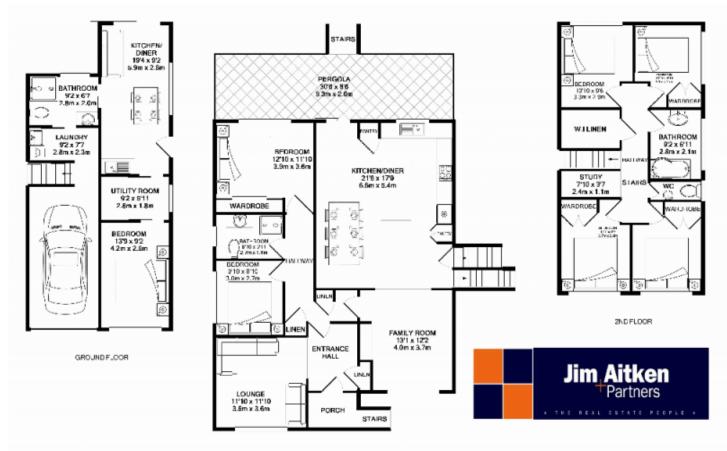

## 12 Panorama Crescent Mount Riverview NSW

If youre looking for a home with size, this is it! Featuring six bedrooms PLUS an attached granny flat/studio, this property will accommodate the largest of families. There are three bathrooms, three living areas and a multitude of living options including room for the in-laws/teenage retreat, or possibly home business. The possibilities are endless!

- \* Six bedrooms
- \* Studio/granny flat with its own living and bathroom
- \* Three bathrooms
- \* Multiple living rooms
- \* Single garage
- \* Undercover entertaining area
- \* In ground pool

For full version visit the website

## 6 🗀 3 🟪 2 🖨

Type : House Land Size : 698 sqm

View: https://www.aitkenre.com.au/8059442

Kieran Flanagan 02 4739 1111

1ST FLOOR

While see a small makes makes in a service on a finding particle for all find makes particle or door surfaces, point or any other than an expression of proceedings of bloom only one consideration. The service or investors in the service of the se