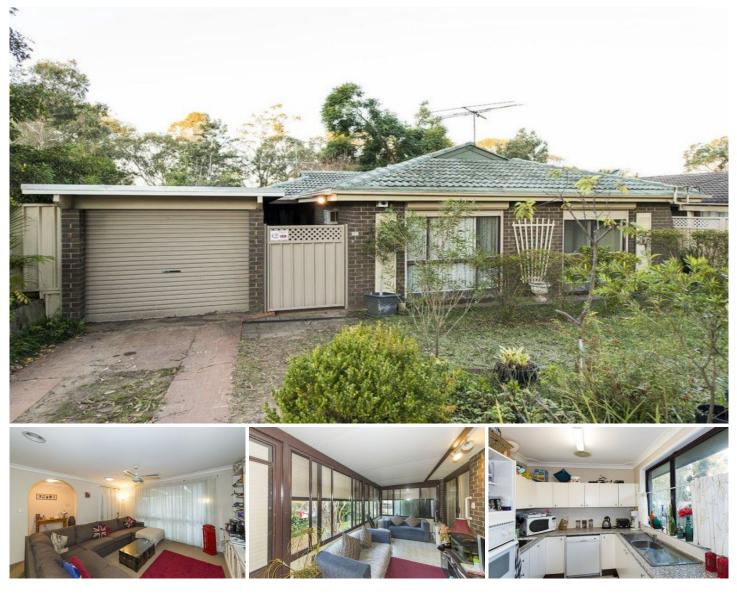

## 63 Great Western Highway Blaxland NSW

Attention all investors! If you are looking for an investment property, then look no further than this home. Currently returning \$425.00 per week, with a lease in place until October 2015, there is a great tenant already in the property so you can expect an instant return on your investment.

Featuring; three bedrooms, large lounge room, enclosed sunroom, fully fenced yard, and a tandem lock up carport which can double as a large undercover entertaining area.

\*Three bedrooms \*Large lounge \*Enclosed sunroom

\*Lock up, tandem carport

For full version visit the website

https://www.aitkenre.com.au