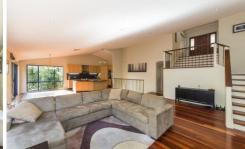

## **6 Morse Place Blaxland NSW**

Located in a peaceful cul-de-sac that is only a short stroll to Blaxland shops and train station, this large family home will impress even the fussiest of buyers. Tri-level in design, the home consists of; four bedrooms, study, three bathrooms, centrally located kitchen overlooking a large open lounge/dining area, huge rumpus room, ducted air, natural gas, solar panels, verandas, large double lock up garage and a host of extras. All this is complimented by a 1,440m2 block and a beautiful bush backdrop.