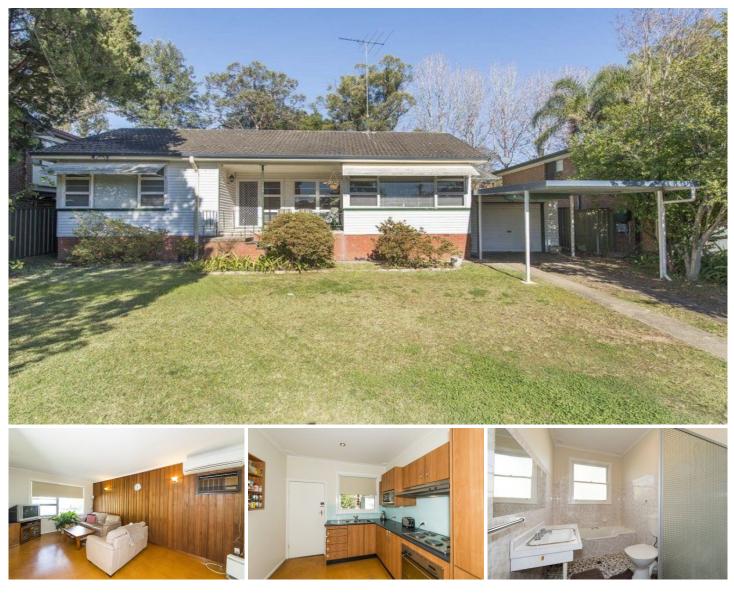

## 25 Bellbird Crescent Blaxland NSW

Attention all investors, first home buyers and empty nesters as this is a fantastic opportunity that you will not want to miss! Ready to move into with the prospect of adding your own personal touches to suit your needs and lifestyle, this home may be just what you are looking for.

Featuring two large bedrooms with build in wardrobes, great sized combined lounge/dining area, study nook, timber floors, split system air conditioner, lock up garage, carport and a fully fenced, child and pet friendly yard.

- \* Two large bedrooms
- \* Study
- \* Timber Floors
- \* Split system air-conditioning

For full version visit the website

https://www.aitkenre.com.au