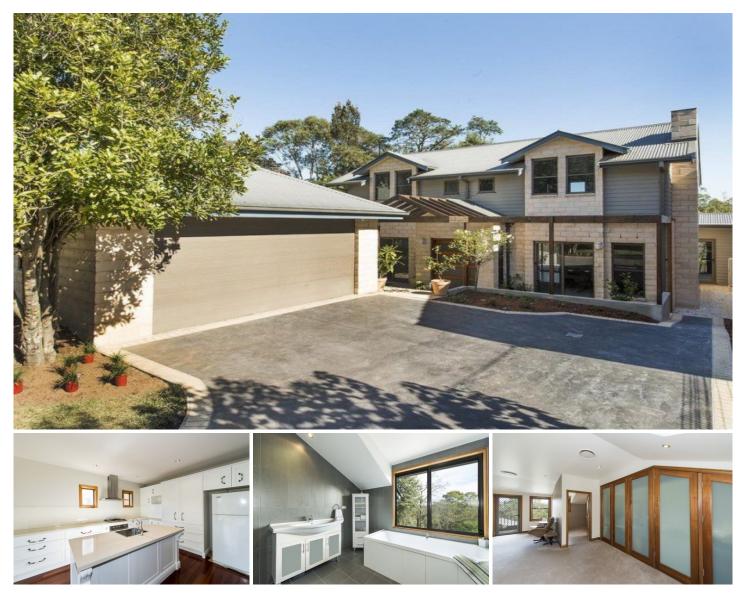

## 4 Cross Street Warrimoo NSW

From the moment you step foot into this newly completed quality architecturally designed residence, you will be instantly impressed. Consisting of ; four bedrooms, ensuite to main, three bathrooms, three living areas, and a host of extras including; reverse cycle ducted air conditioning, natural gas, 13mm gyprock and electric roller shutters.

Outside the home offers; under covered deck for entertaining with natural gas connection for the BBQ, off road parking, double lock up garage, beautifully established gardens, 26,000l water tank and a bushy outlook.

\*Four bedrooms, main with ensuite

\*Three full bathrooms

\*Three living areas

For full version visit the website

https://www.aitkenre.com.au