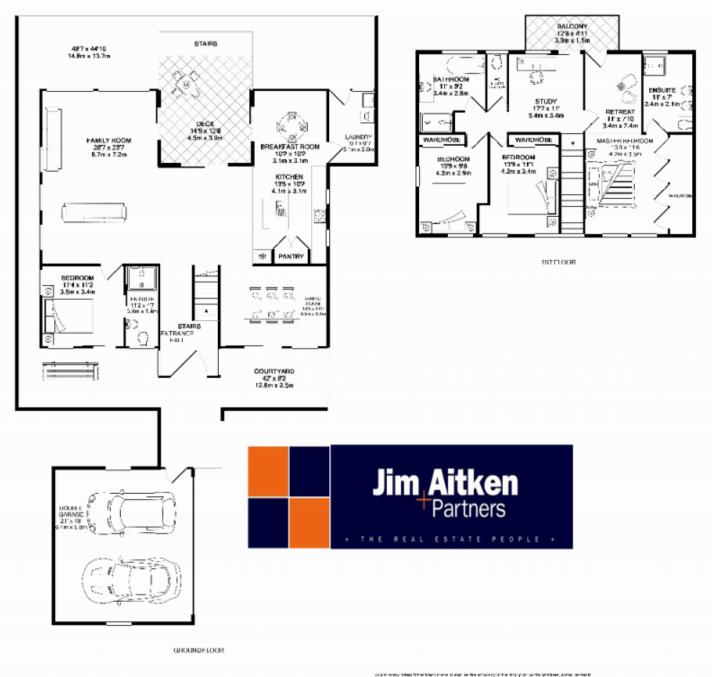

## 4 Cross Street Warrimoo NSW

From the moment you step foot into this newly completed quality architecturally designed residence, you will be instantly impressed. Consisting of ; four bedrooms, ensuite to main, three bathrooms, three living areas, and a host of extras including; reverse cycle ducted air conditioning, natural gas, 13mm gyprock and electric roller shutters.

Outside the home offers; under covered deck for entertaining with natural gas connection for the BBQ, off road parking, double lock up garage, beautifully established gardens, 26,000l water tank and a bushy outlook.

\*Four bedrooms, main with ensuite

\*Three full bathrooms

\*Three living areas

For full version visit the website

https://www.aitkenre.com.au