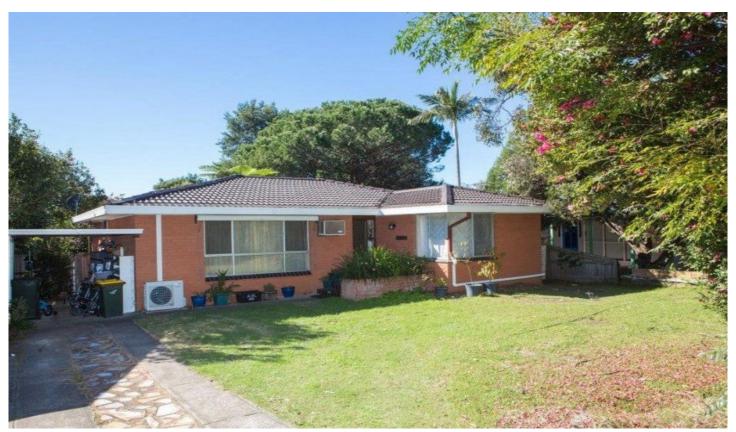

## 36 Explorers Road Glenbrook NSW

Positioned in a beautiful village side location is this three bedroom brick and tile home. In need of a little TLC the home is perched on a relatively flat and clear 547m2 block (approximately). The home has a functional layout and is currently rented to excellent tenants.

- \* Three bedrooms
- \* Single carport
- \* One bathroom
- \* Air conditioning
- \* Polished timber floors
- \* Beautiful village location
- \* Walk to amenities

Set within walking distance to Lapstone primary school,