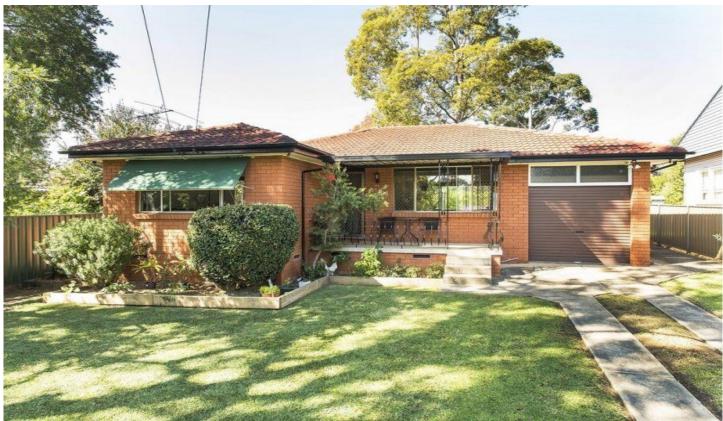

## 23 Bellereeve Avenue Mount Riverview NSW

This home has had a complete makeover so all you have to do is move in, put up your feet and enjoy. Featuring; three bedrooms, built in robes to main, large open combined lounge/dining area, enclosed sunroom out the back and a lock up garage with internal access. The gardens have been done and there is a fully fenced yard, perfect for the kids and pets to safely play in.

- \*Renovated throughout
- \*Three bedroom home
- \*Large lounge/dining area
- \*Enclosed sunroom
- \*Close to East Blaxland amenities
- \*Lock up garage with internal access
- \*Fully fenced yard

For full version visit the website