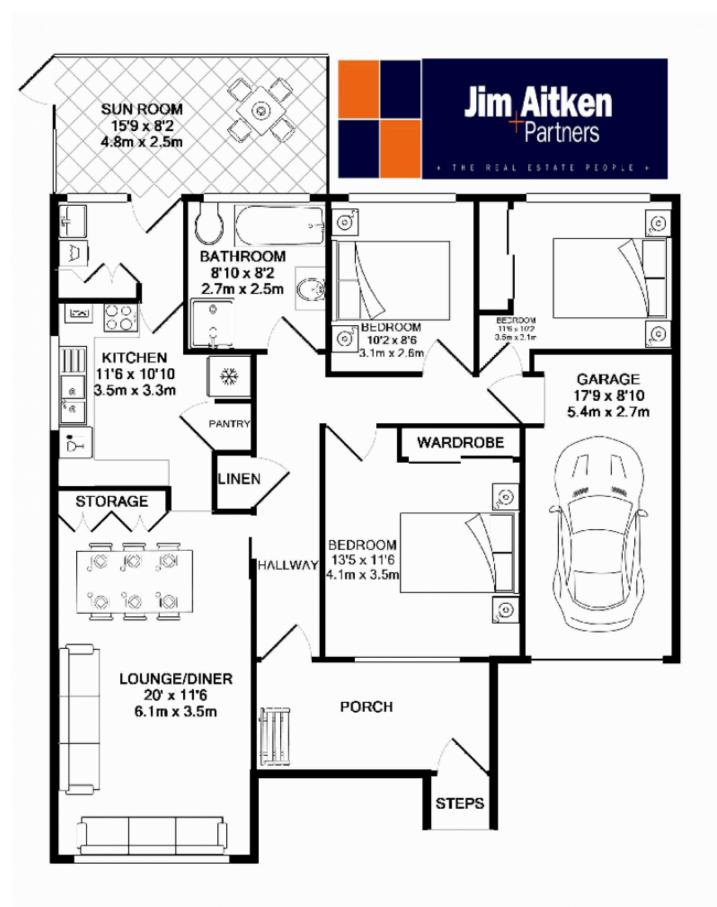

## 23 Bellereeve Avenue Mount Riverview NSW

This home has had a complete makeover so all you have to do is move in, put up your feet and enjoy. Featuring; three bedrooms, built in robes to main, large open combined lounge/dining area, enclosed sunroom out the back and a lock up garage with internal access. The gardens have been done and there is a fully fenced yard, perfect for the kids and pets to safely play in.

- \*Renovated throughout
- \*Three bedroom home
- \*Large lounge/dining area
- \*Enclosed sunroom
- \*Close to East Blaxland amenities
- \*Lock up garage with internal access
- \*Fully fenced yard

For full version visit the website

## 3 📭 1 🖺 3 😭

Type : House Land Size : 523 sqm

View: https://www.aitkenre.com.au/8059425