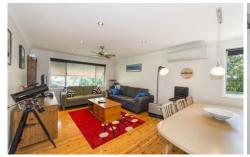

## 23 Bellereeve Avenue Mount Riverview NSW

This home has had a complete makeover so all you have to do is move in, put up your feet and enjoy. Featuring; three bedrooms, built in robes to main, large open combined lounge/dining area, enclosed sunroom out the back and a lock up garage with internal access. The gardens have been done and there is a fully fenced yard, perfect for the kids and pets to safely play in.