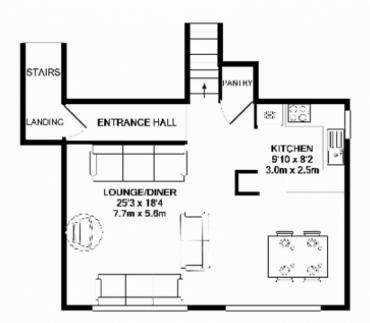

## 29 Billagal Place Blaxland NSW

Situated in a quiet cul-de-sac location lays this great opportunity to get into the market. With almost a quarter acre of land, this home features; Split level design, three bedrooms, separate bathroom, combined lounge/dining area, split system air conditioning, and a double lock up garage.

## 3 🎮 1 🚰 4 🚘

| Туре      | : House                               |
|-----------|---------------------------------------|
| Land Size | : 942 sqm                             |
| View      | : https://www.aitkenre.com.au/8059424 |

**FNTRANCEFIOOR** 

GROUND FLOOR