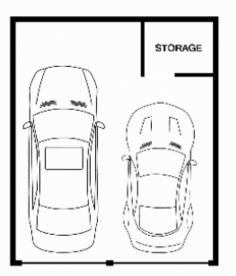

## 29 Billagal Place Blaxland NSW

Situated in a quiet cul-de-sac location lays this great opportunity to get into the market. With almost a quarter acre of land, this home features; Split level design, three bedrooms, separate bathroom, combined lounge/dining area, split system air conditioning, and a double lock up garage.

## 3 🎮 1 🚰 4 🚘

| Туре      | : House                               |
|-----------|---------------------------------------|
| Land Size | : 942 sqm                             |
| View      | : https://www.aitkenre.com.au/8059424 |