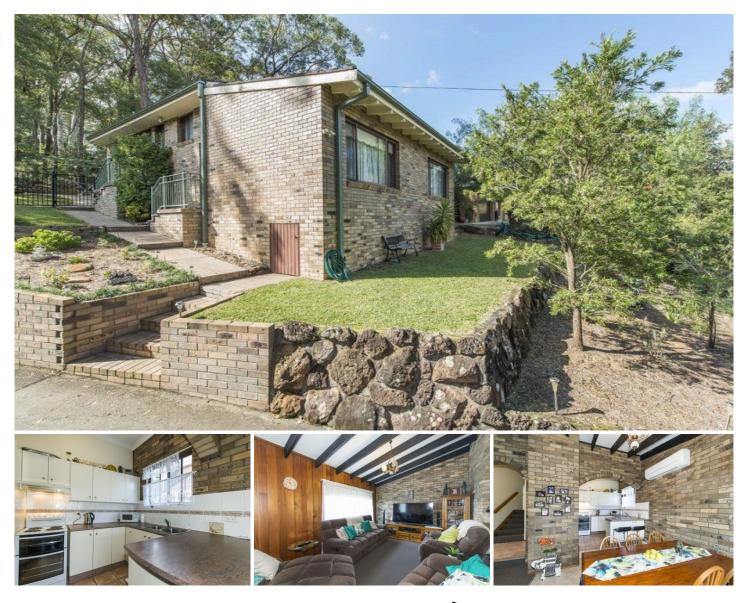

## 29 Billagal Place Blaxland NSW

Situated in a quiet cul-de-sac location lays this great opportunity to get into the market. With almost a quarter acre of land, this home features; Split level design, three bedrooms, separate bathroom, combined lounge/dining area, split system air conditioning, and a double lock up garage.

Close to all of East Blaxland's amenities including; Public school, day care, parks, shops and train station, this home would make a great investment property as it is currently rented with great tenants who are willing to re-sign a new lease.

\*Three bedroom home \*Split level design

For full version visit the website

https://www.aitkenre.com.au

## 3 🎮 1 🚰 4 🚘

| Туре      | : House                               |
|-----------|---------------------------------------|
| Land Size | : 942 sqm                             |
| View      | : https://www.aitkenre.com.au/8059424 |