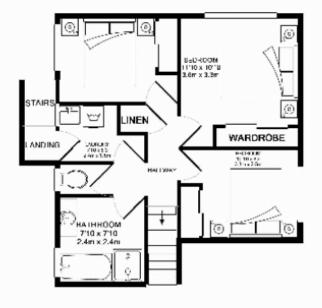

## 29 Billagal Place Blaxland NSW

Situated in a quiet cul-de-sac location lays this great opportunity to get into the market. With almost a quarter acre of land, this home features; Split level design, three bedrooms, separate bathroom, combined lounge/dining area, split system air conditioning, and a double lock up garage.

## 3 🎮 1 🚰 4 🚘

| Туре      | : House                               |
|-----------|---------------------------------------|
| Land Size | : 942 sqm                             |
| View      | : https://www.aitkenre.com.au/8059424 |