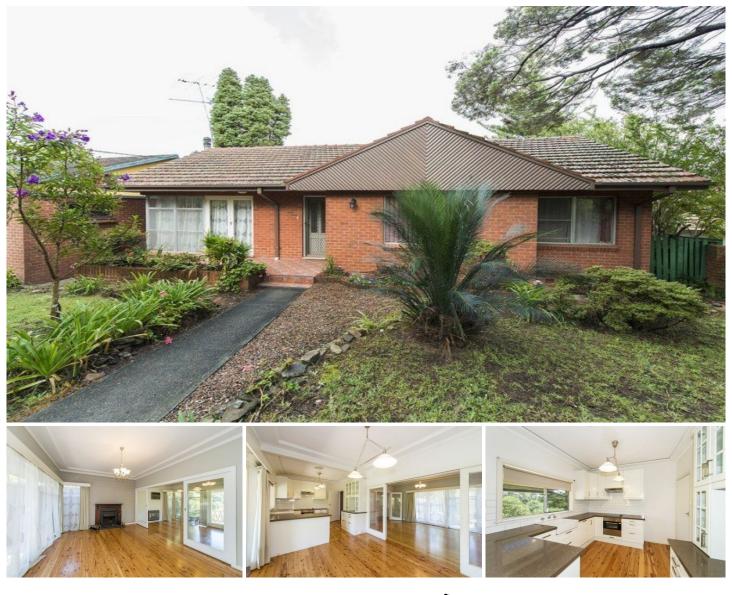

## 29 The High Road Blaxland NSW

Positioned in arguably East Blaxland's premier street is this beautiful mountains home. With all the charm of yesteryear, and with today's modern updates, this property is a wonderful blend of character and modern living.

- \* Three large bedrooms \* Polished timber floors
- \* Stunning recently renovated kitchen
- \* High ceilings with beautiful cornice work
- Single garage
- \* Large and landscaped 1,193sqm block (approximately)
- \* Undercover entertaining area

As soon as you enter the home, high ceilings give a lovely feeling of space and the ornate cornicework adds that extra