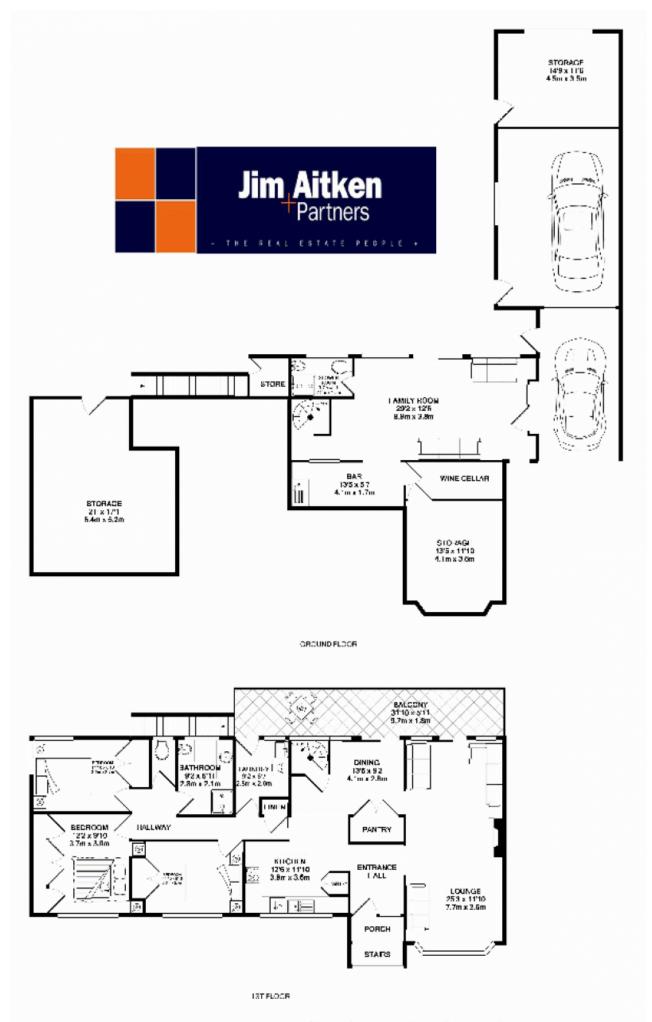

- \* Three bedrooms
- \* Two bathrooms
- \* Large detached garage
- \* Two good size living areas with flexible layout
- \* Beautiful 1805m2 bushland block
- \* Gorgeous, quiet, tree lined street in handy location
- \* Three water tanks

A large family home in a perfect location, this is becoming a

For full version visit the website

3 🛤 2 🚰 4 🚘

| Туре      | : House                               |
|-----------|---------------------------------------|
| Land Size | : 1805 sqm                            |
| View      | : https://www.aitkenre.com.au/8059418 |