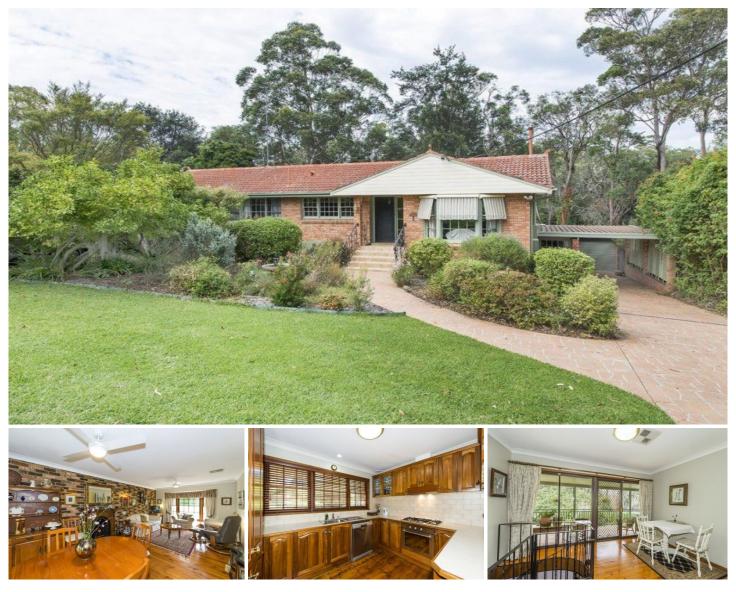

## **6 Curvers Drive Mount Riverview NSW**

Set in a beautiful pocket of Mount Riverview, this one will tick all the boxes. Set on an approximate 1805m2 block with stunning bush outlook, this location is set amongst peace and tranquillity. This is a family home with plenty of size, space, warmth and character.

- \* Three bedrooms
- \* Two bathrooms
- \* Large detached garage
- \* Two good size living areas with flexible layout
- \* Beautiful 1805m2 bushland block
- \* Gorgeous, quiet, tree lined street in handy location
- \* Three water tanks

A large family home in a perfect location, this is becoming a

For full version visit the website

3 🛤 2 🚰 4 🚘

| Туре      | : House                               |
|-----------|---------------------------------------|
| Land Size | : 1805 sqm                            |
| View      | : https://www.aitkenre.com.au/8059418 |