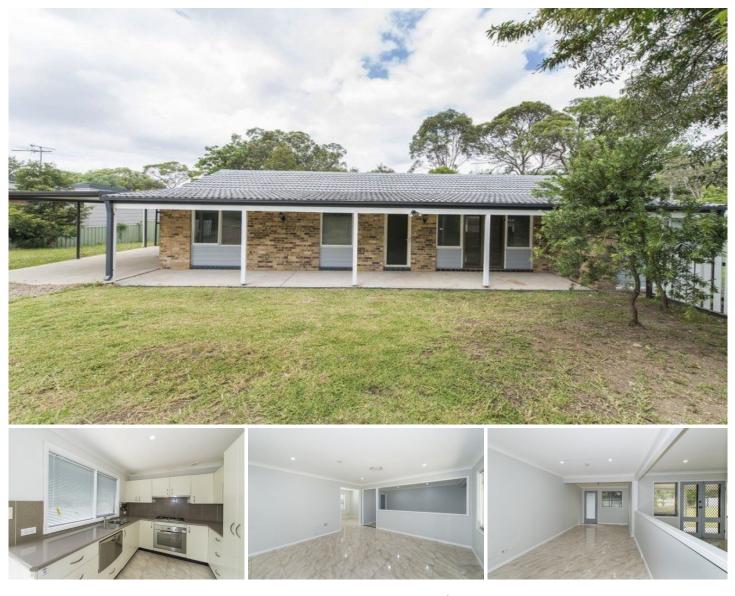

## 1 Attunga Road Blaxland NSW

Take advantage of this fantastic opportunity to enter the popular Lower Mountains property market. Featuring three bedrooms, study, two bathrooms and great sized second living area, modern kitchen, natural gas connection, ducted air, undercover car accommodation, shed and a fully fenced yard, this home offers great value for money while still allowing you to add your own personal touches.

\*Three bedrooms with built ins

- \*Study
- \*Two living areas
- \*Second bathroom
- \*Modern kitchen with gas cooking
- \*Ducted reverse cycle air conditioning
- \*Close to station and shops

For full version visit the website

## 3 🛤 2 🚰 2 🚘

| Туре      | : House       |           |
|-----------|---------------|-----------|
| Land Size | : 639 sqm     |           |
|           | · · · · · · · | <br>10.0- |

View : https://www.aitkenre.com.au/8059405