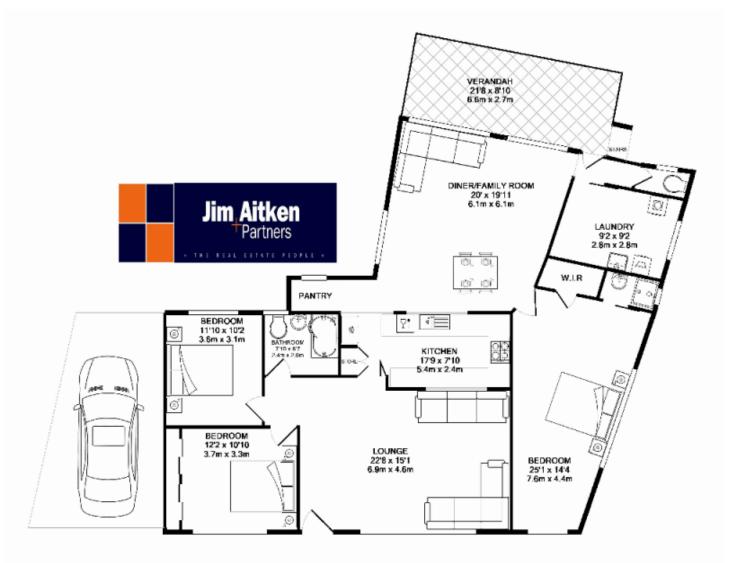

## 16 Attunga Road Blaxland NSW

Offered for sale for the first time, this home is located on over 6650m2 of land. The home consists of three large bedrooms, two bathrooms, two generously sized living areas, built in wardrobes and two split system air conditioners. Outside there is a carport with side access, established gardens and a verandah overlooking a cleared, child friendly yard with bush back drop.

- \*First time offered on market
- \*Three bedroom home
- \*Ensuite to main
- \*Side access
- \*Two large living areas
- \*Walking distance to station and shops
- \*HUGE acre and a half block

For full version visit the website

## 3 📭 2 🖺

Type : House Land Size : 6650 sqm

View: https://www.aitkenre.com.au/8059404

Kieran Flanagan 02 4739 1111

While purpy alternating been made to presure the accuracy of the floor plan contoured hore, responsements of doors, wholess, recent end any other terms are approximate end no responsibility is favor for eny entity, probability on this section of "This star" is full. Its rating supposes only and should be used as such by any prospective purchases. The services systems and appliances assert have not been tasted and no guarantee as it their operated or of the control can be given.