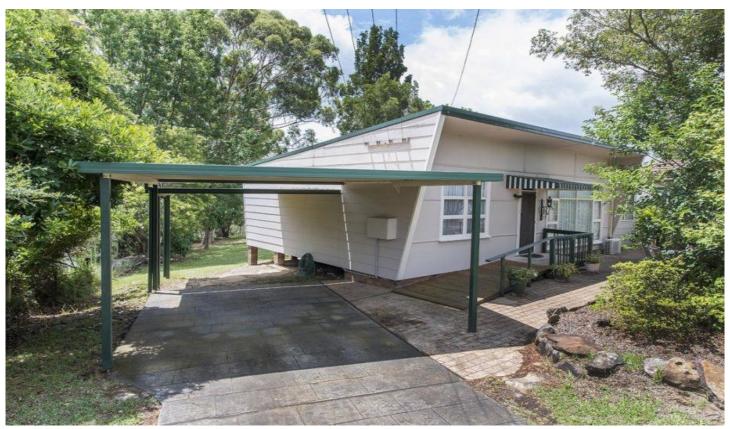

## 16 Attunga Road Blaxland NSW

Offered for sale for the first time, this home is located on over 6650m2 of land. The home consists of three large bedrooms, two bathrooms, two generously sized living areas, built in wardrobes and two split system air conditioners. Outside there is a carport with side access, established gardens and a verandah overlooking a cleared, child friendly yard with bush back drop.

- \*First time offered on market
- \*Three bedroom home
- \*Ensuite to main
- \*Side access
- \*Two large living areas
- \*Walking distance to station and shops
- \*HUGE acre and a half block

For full version visit the website