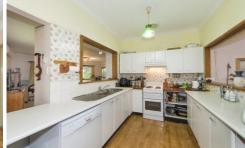

## 16 Attunga Road Blaxland NSW

Offered for sale for the first time, this home is located on over 6650m2 of land. The home consists of three large bedrooms, two bathrooms, two generously sized living areas, built in wardrobes and two split system air conditioners. Outside there is a carport with side access, established gardens and a verandah overlooking a cleared, child friendly yard with bush back drop.