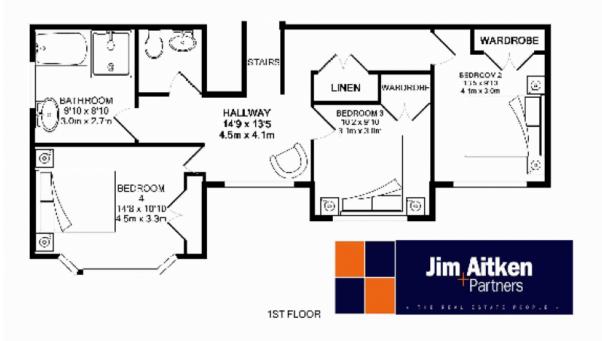

- \*Tri level spacious home
- \*Four bedrooms, Built Ins and Walk in Robe
- \*Main Bathroom, Ensuite and Powder Room
- \*Ducted Air Conditioning and Vacuum
- \*Double Garage, Plenty of Storage

For full version visit the website