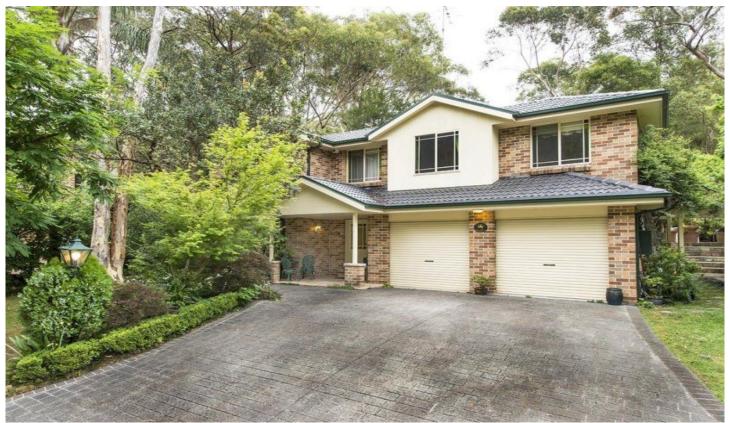

## 33B Winnicoopa Road Blaxland NSW

This well appointed executive style home is ideally suited for entertaining. It has a designer kitchen overlooking the open plan dining and lounge area, and an attached solarium style sunroom.

- \*Tri level spacious home
- \*Four bedrooms, Built Ins and Walk in Robe
- \*Main Bathroom, Ensuite and Powder Room
- \*Ducted Air Conditioning and Vacuum
- \*Double Garage, Plenty of Storage

For full version visit the website

## 4 🕒 2 🔓 4 🕿

Type : House Land Size : 1309 sqm

View: https://www.aitkenre.com.au/8059402

GROUND HOOR