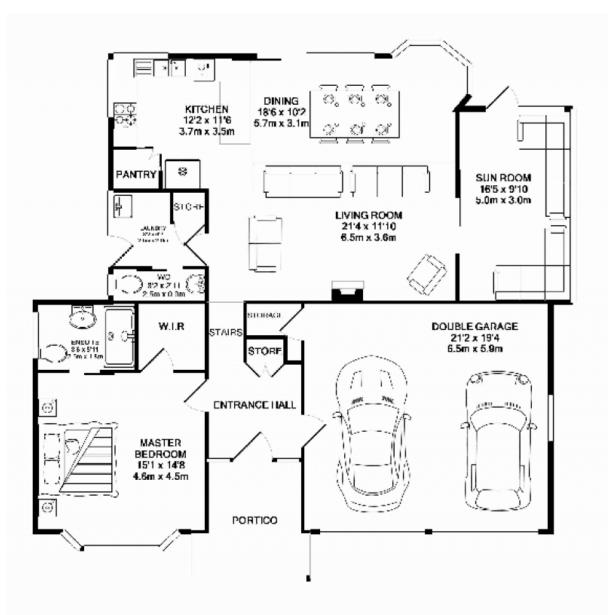

## 33B Winnicoopa Road Blaxland NSW

This well appointed executive style home is ideally suited for entertaining. It has a designer kitchen overlooking the open plan dining and lounge area, and an attached solarium style sunroom.

- \*Tri level spacious home
- \*Four bedrooms, Built Ins and Walk in Robe
- \*Main Bathroom, Ensuite and Powder Room
- \*Ducted Air Conditioning and Vacuum
- \*Double Garage, Plenty of Storage

For full version visit the website

## 4 🕒 2 🔓 4 🕿

Type : House Land Size : 1309 sqm

View: https://www.aitkenre.com.au/8059402

GROUND HOOR