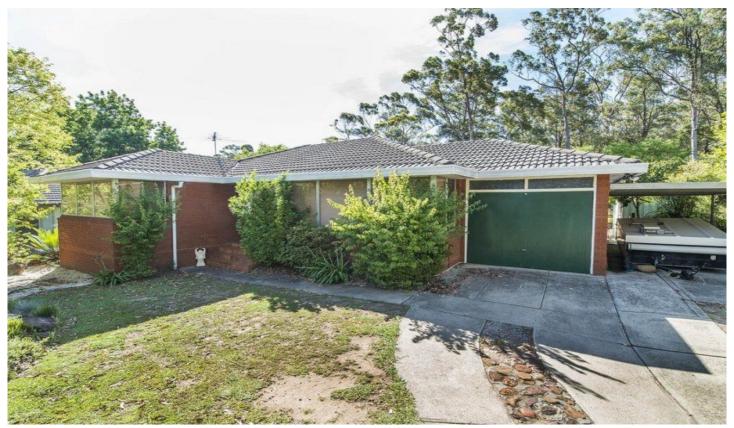

## 103 Governors Drive Lapstone NSW

Escape to nature with this modern spacious three bedroom home backing a beautiful piece of bushland. Walk into a large lounge room connecting to a separate dining room with large windows overlooking a flat useable backyard surrounded by trees and bushland. The kitchen is modern and recently updated as is the bathroom. All bedrooms offer a good size and layout with built-in wardrobes to each. The homes primary features include:

- \*Three bedrooms all with built-ins
- \*Modern kitchen and bathroom
- \*Single garage and single carport
- \*700sqm of flat useable land
- \*Property backing bushland
- \*Backyard beautifully landscaped and fully fenced