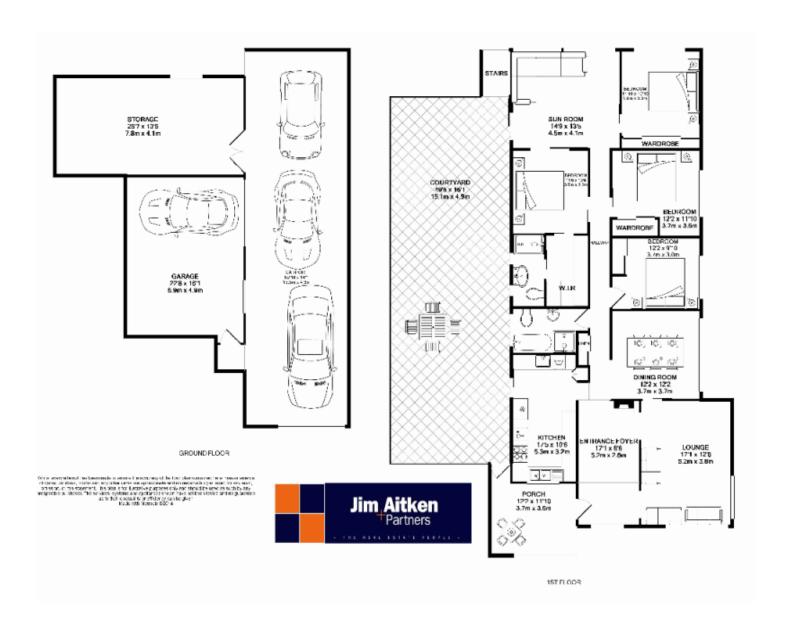

## 88 Emu Plains Road Mount Riverview NSW

If youre looking for a peaceful home surrounded by nature and with stunning views over the plains this is the home for you. The homes layout opens up so many options; immaculately kept and tastefully decorated this home offers spacious bedrooms and ample living areas. Storage is never a problem with built-ins to all bedrooms and dressing room to the main. Externally the home has a paved entertaining area off the main living. The home offers secure undercover parking for four cars and large storage room under the main home. The garden is beautifully developed and the backyard is very useable backing tranquil bushland.

\*Four spacious bedrooms with built-ins and dressing room

\*Three separate living areas

4 📭 2 🖺 9 🖨

Type : House Land Size : 799.3 sqm

View: https://www.aitkenre.com.au/8059398

Kieran Flanagan 02 4739 1111