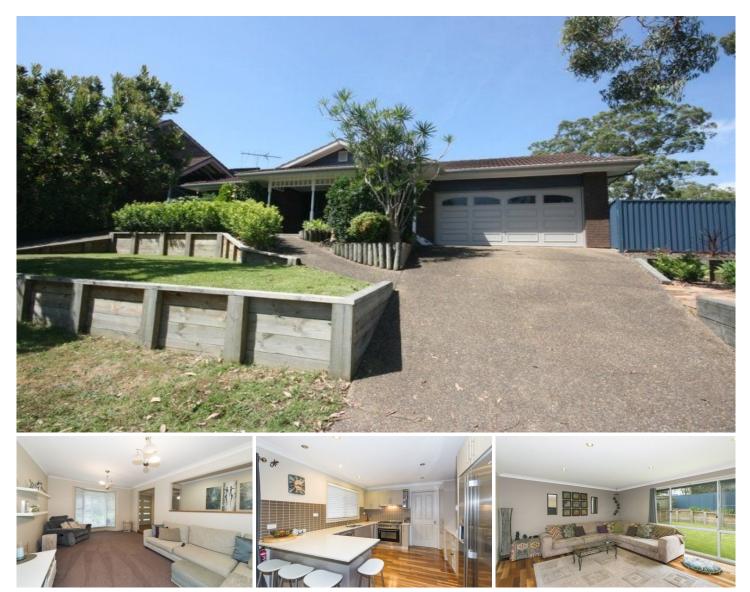

## 12 Tallowood Gardens Blaxland NSW

Fully renovated and with a wonderful free flowing layout, this marvellous family home is a must see. With three bedrooms + study and two large living areas the home offers size, functionality and clean, modern finishes. The home sits on an expansive 811m2 flat, useable block and offers large undercover entertaining, and double garage under the main roof.

- \*Three bedrooms plus study
- \*Two bathrooms
- \*Multiple living areas
- \*Double garage
- \*One of Blaxlands best locations \*Clean, modern finish
- \*Walk to amenities
- wark to amenities

For full version visit the website