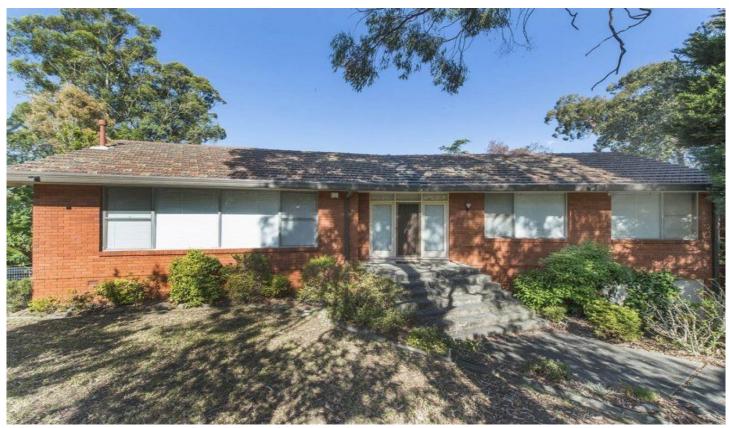

## 23 Governors Drive Lapstone NSW

This large four bedroom home is perched in an ideal position with views gazing out across the plains. Light-filled and spacious the home hosts a flexible floor-plan with features such as polished brush box timber floors, built ins, large bedrooms, second shower and toilet downstairs, established manicured gardens and an in ground pool perfect for those hot summer days. This classic mountains style home is your blank canvas ready for your stylish touch.

- \*Four bedrooms
- \*Double garage and storage
- \*Spacious living areas and bedrooms
- \*913m2 block
- \*Sparkling in-ground pool

.\_\_ .

Kieran Flanagan 02 4739 1111

4 🕒 2 🔓 2 🖨

Type : House Land Size : 913 sqm