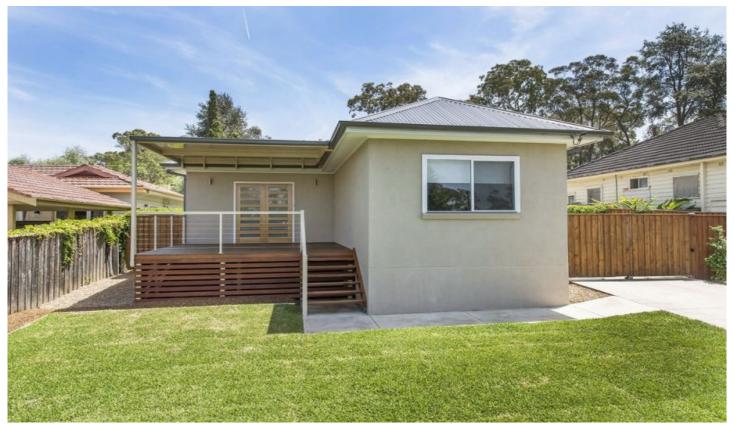

## 182 Great Western Highway Blaxland NSW

The minute you enter this fully renovated property, you will notice the quality and size. Fully renovated throughout, the home is light-filled, modern and has large living areas. This home offers three double bedrooms, two huge living areas, a modern kitchen and two modern bathrooms. The home is not only renovated internally but offers an impressive package externally set on a flat 978m2 with a stylish 5x8m gabled patio perfect for even the biggest family functions. Storage will never be an issue with a huge detached four car shed that will be a dream come true for tradesmen/handymen.