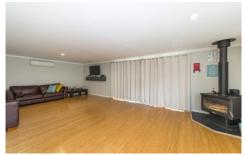

## 182 Great Western Highway Blaxland NSW

The minute you enter this fully renovated property, you will notice the quality and size. Fully renovated throughout, the home is light-filled, modern and has large living areas. This home offers three double bedrooms, two huge living areas, a modern kitchen and two modern bathrooms. The home is not only renovated internally but offers an impressive package externally set on a flat 978m2 with a stylish 5x8m gabled patio perfect for even the biggest family functions. Storage will never be an issue with a huge detached four car shed that will be a dream come true for tradesmen/handymen.