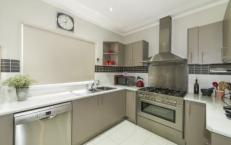

## 182 Great Western Highway Blaxland NSW

The minute you enter this fully renovated property, you will notice the quality and size. Fully renovated throughout, the home is light-filled, modern and has large living areas. This home offers three double bedrooms, two huge living areas, a modern kitchen and two modern bathrooms. The home is not only renovated internally but offers an impressive package externally set on a flat 978m2 with a stylish 5x8m gabled patio perfect for even the biggest family functions. Storage will never be an issue with a huge detached four car shed that will be a dream come true for tradesmen/handymen.