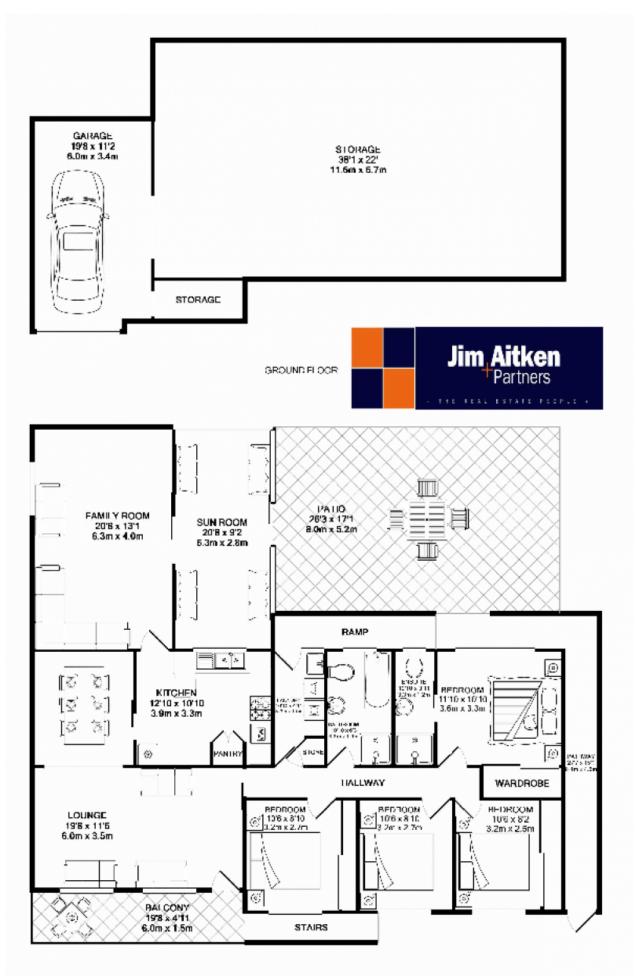

## 28 Koala Road Blaxland NSW

Warm and welcoming, this family home is looking for some new owners to come in and make it their own. Features include; four bedrooms, ensuite to main, ducted air conditioning, separate dining and multiple living areas including a large lounge room, rumpus room and an enclosed sunroom that lets in the northern sun. Outside you will find beautifully established gardens, a manageable back yard, lock up garage and additional carport.

\*Fantastic family home

- \*Four bedrooms
- \*Ensuite to main
- \*Three living areas
- \*Ducted air conditioning

\*Lock up garage plus carport

For full version visit the website

https://www.aitkenre.com.au

## 4 🛤 2 🚰 6 🚘

| Туре      | : House                               |
|-----------|---------------------------------------|
| Land Size | : 771 sqm                             |
| View      | : https://www.aitkenre.com.au/8059389 |