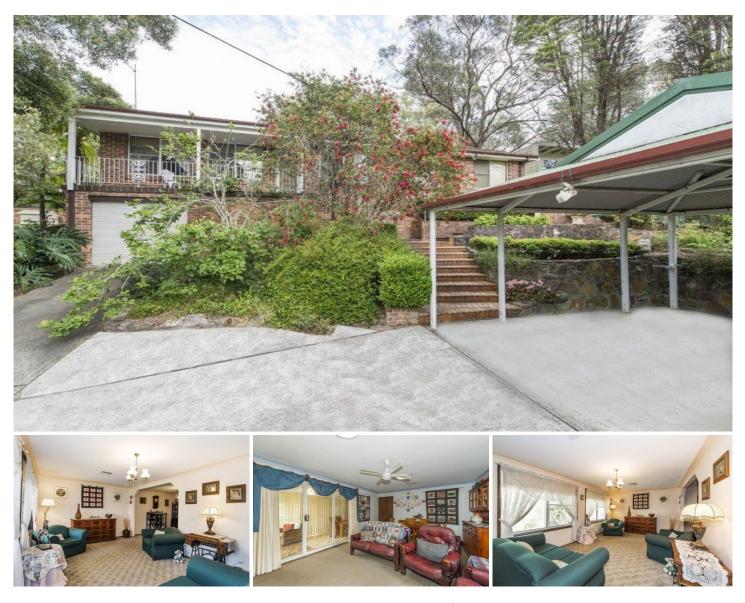

## 28 Koala Road Blaxland NSW

Warm and welcoming, this family home is looking for some new owners to come in and make it their own. Features include; four bedrooms, ensuite to main, ducted air conditioning, separate dining and multiple living areas including a large lounge room, rumpus room and an enclosed sunroom that lets in the northern sun. Outside you will find beautifully established gardens, a manageable back yard, lock up garage and additional carport.

\*Fantastic family home

- \*Four bedrooms
- \*Ensuite to main
- \*Three living areas
- \*Ducted air conditioning

\*Lock up garage plus carport

For full version visit the website

https://www.aitkenre.com.au

## 4 🛤 2 🚰 6 🚘

| Туре      | : House                               |
|-----------|---------------------------------------|
| Land Size | : 771 sqm                             |
| View      | : https://www.aitkenre.com.au/8059389 |