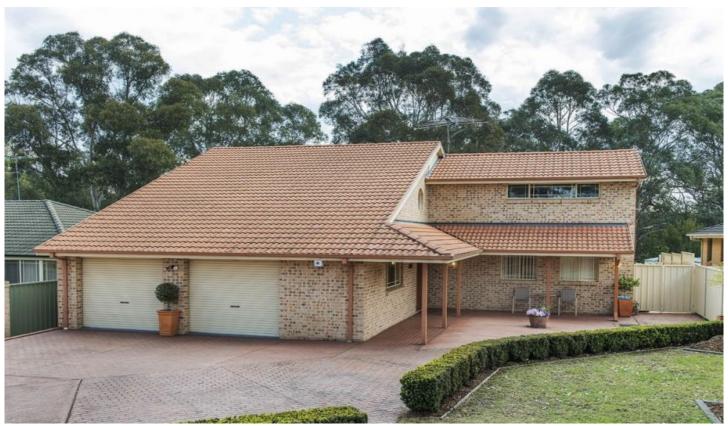

## 68A Great Western Highway Blaxland NSW

From the moment you step foot into this quality 40sq residence, you will be instantly impressed. Warm and welcoming, the home consists of; four generously sized bedrooms, ensuite to main, rumpus room, family room, fourth toilet, natural gas, reverse cycle air conditioning and a host of extras. The real wow factor comes when you open up the doors from the family/meals room and step into the luxurious, integrated entertaining area complete with a wet-bar, third bathroom, and a stunning indoor, in-ground heated pool with spa.

Outside, the home is complemented with heaps of off road parking, an electric gate, and an oversized double garage with work space. The beautifully established gardens and bush backdrop takes you away to a whole other place.