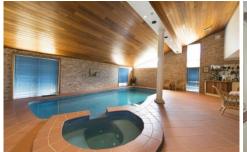

## 68A Great Western Highway Blaxland NSW

From the moment you step foot into this quality 40sq residence, you will be instantly impressed. Warm and welcoming, the home consists of; four generously sized bedrooms, ensuite to main, rumpus room, family room, fourth toilet, natural gas, reverse cycle air conditioning and a host of extras. The real wow factor comes when you open up the doors from the family/meals room and step into the luxurious, integrated entertaining area complete with a wet-bar, third bathroom, and a stunning indoor, in-ground heated pool with spa.