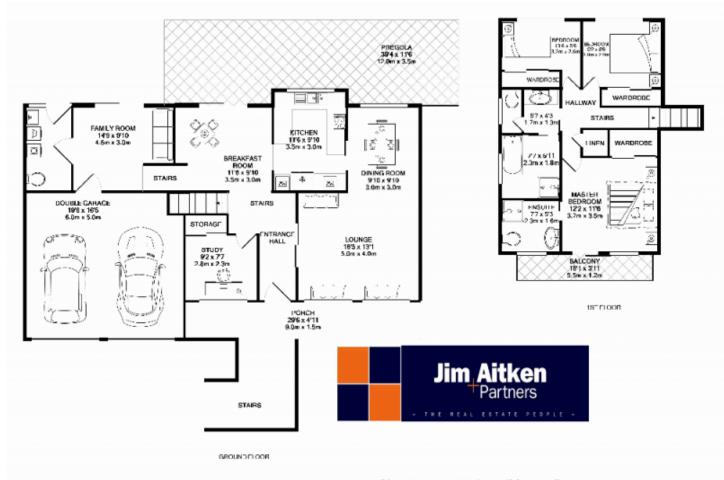

## 11 Nightingale Drive Blaxland NSW

Situated in a peaceful cul-de-sac, this split level family home offers: four bedrooms, built ins to all, ensuite to main, sunken lounge room, separate dining area, meals area off timber kitchen and a great sized second living area. There is also a third toilet, ducted air and alarm.For the entertainers, outside you will find a huge undercover entertaining area, complete with build in barbeque which overlooks an enormous fenced yard. To complete the package you have a double lock up garage and side access.

\*Split level design with four bedrooms \*Built ins to all, ensuite to main \*Multiple living areas

\*Alarm and ducted air conditioning

For full version visit the website