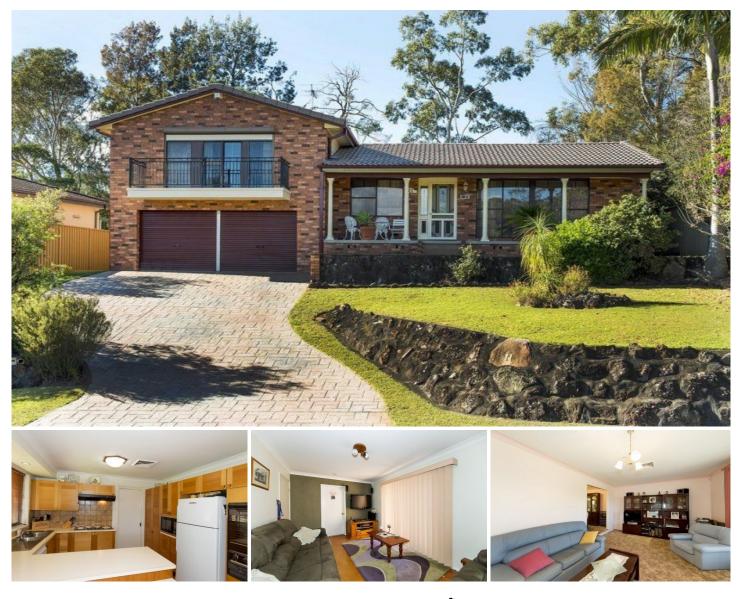

## 11 Nightingale Drive Blaxland NSW

Situated in a peaceful cul-de-sac, this split level family home offers: four bedrooms, built ins to all, ensuite to main, sunken lounge room, separate dining area, meals area off timber kitchen and a great sized second living area. There is also a third toilet, ducted air and alarm.For the entertainers, outside you will find a huge undercover entertaining area, complete with build in barbeque which overlooks an enormous fenced yard. To complete the package you have a double lock up garage and side access.

\*Split level design with four bedrooms \*Built ins to all, ensuite to main \*Multiple living areas

\*Alarm and ducted air conditioning

For full version visit the website