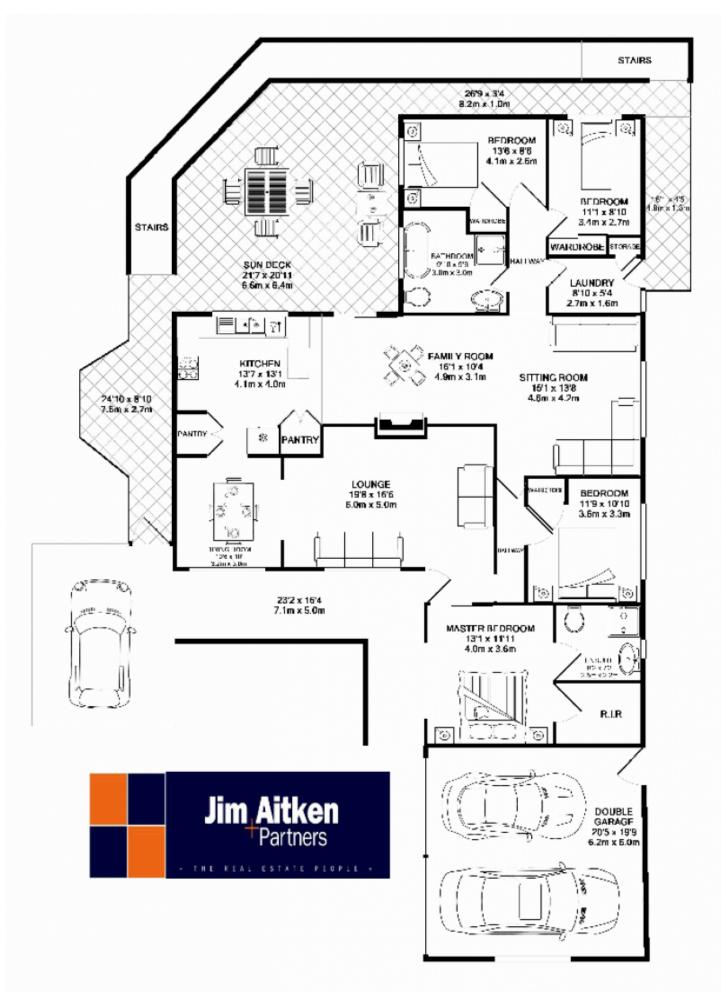

## 5 Emu Plains Road Mount Riverview NSW

This four bedroom family home has been updated throughout. A modern kitchen, with stainless steel appliances, overlooks the family meals area (complete with heated tiles for those cold winter nights). There are two large living rooms, one complete with fireplace. Both the main bathroom and ensuite have been renovated, and a fresh coat of paint has been applied throughout the home, and the gutters have recently been replaced. In addition to the double lock up garage and carport, there is plenty of room for a trailer, boat or caravan.

- \*Renovated four bedroom home
- \*Ensuite to main
- \*Ducted air conditioning
- \*Under floor heating to tiled areas

For full version visit the website