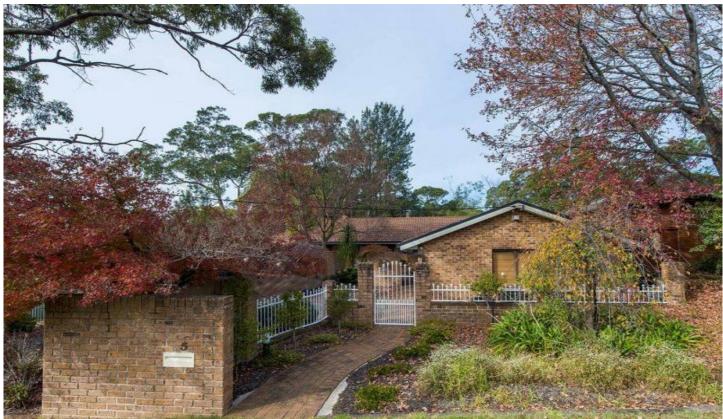

## 5 Emu Plains Road Mount Riverview NSW

This four bedroom family home has been updated throughout. A modern kitchen, with stainless steel appliances, overlooks the family meals area (complete with heated tiles for those cold winter nights). There are two large living rooms, one complete with fireplace. Both the main bathroom and ensuite have been renovated, and a fresh coat of paint has been applied throughout the home, and the gutters have recently been replaced. In addition to the double lock up garage and carport, there is plenty of room for a trailer, boat or caravan.