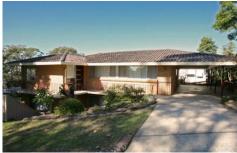

## 2 Caley Crescent Lapstone NSW

Cleverly redesigned to maximise use of its natural light and open space, this immaculately renovated home makes an immediate impression. There is nothing left to spend on the residence, which focuses on effortless indoor/outdoor living and sensational views over the Nepean River towards the city lights. Designed over two separate levels, it suits dual occupancy or a retreat for older teenagers. Upstairs there are three bedrooms, modern bathroom and kitchen, lounge and dining plus a fabulous balcony. Downstairs there is a kitchen, bathroom, one or two bedrooms and living space. Large sunlit windows add to its airy ambience. New kitchen, glass splash backs, Caesar Stone bench tops and dishwasher. Ducted air conditioning, new carpet and paint, child and pet friendly lawns with side access - call to arrange your inspection. Viewing this home is a delight. For full version visit the website