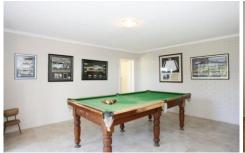

## 2 Caley Crescent Lapstone NSW

Cleverly redesigned to maximise use of its natural light and open space, this immaculately renovated home makes an immediate impression. There is nothing left to spend on the residence, which focuses on effortless indoor/outdoor living and sensational views over the Nepean River towards the city lights. Designed over two separate levels, it suits dual occupancy or a retreat for older teenagers. Upstairs there are three bedrooms, modern bathroom and kitchen, lounge and dining plus a fabulous balcony. Downstairs there is a kitchen, bathroom, one or two bedrooms and living space. Large sunlit windows add to its airy ambience. New kitchen, glass splash backs, Caesar Stone bench tops and dishwasher. Ducted air conditioning, new carpet and paint, child and pet friendly lawns with side access - call to arrange your inspection. Viewing this home is a delight. For full version visit the website