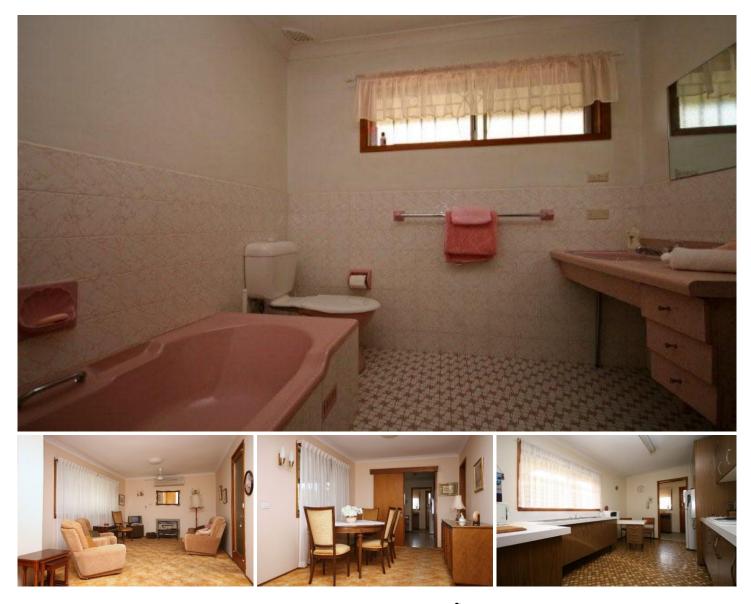

## 29 Emu Plains Road Mount Riverview NSW

Perfect for young families, this well loved home makes an instant impression with its spacious interiors, big backyard and solid construction. Spacious main bedroom with ensuite, wide hallway, open plan lounge and dining, original bathroom and kitchen, three bedrooms, large garage with workshop space and internal access. There is also a good sized sunroom - perfect play area for children, internal laundry, sunny rear balcony and views towards Sydney from the rear. Single level, established gardens - call to arrange your inspection.