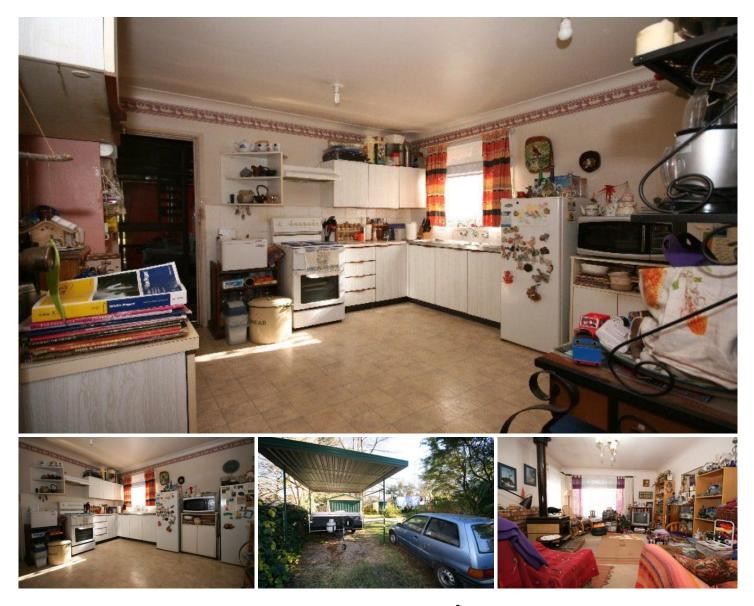

## 9 Mitchells Pass Blaxland NSW

Well positioned in a elevated setting with a large level backyard, this two bedroom home (could be three bedrooms as the third is currently converted into a separate dining room) is an easy stroll to the station, shops and transport. An excellent entry point into the Blaxland market this home provides the opportunity to freshen up or move straight in. Desirable tenants with reliable rent return will make this package appealing to investors. Side access, large 900sqm block and with brand new quality homes across the road this is certainly a property with loads of potential to extend and increase the value in the years to come.