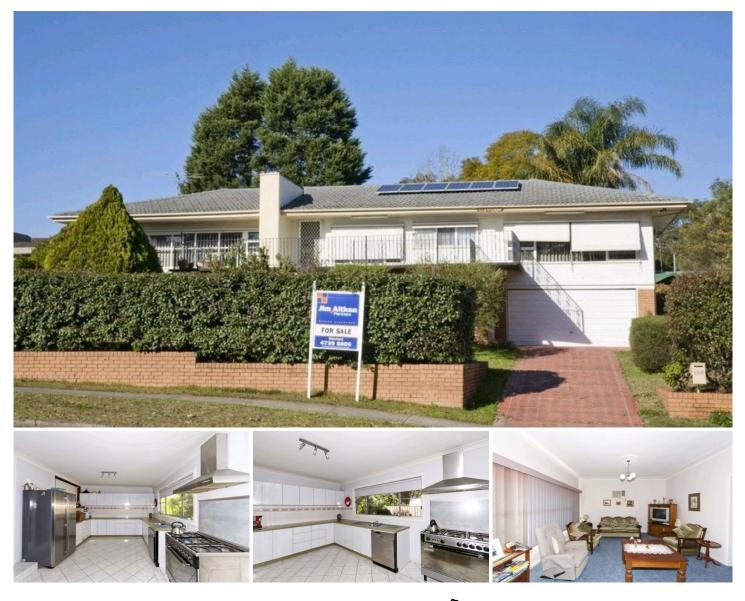

## **105 Boorea Street Blaxland NSW**

Do not miss your chance to secure this great package! Located in a prime East Blaxland Location and priced to sell is this fabulous three bedroom plus study home. Large and spacious, the floor plan incorporates three good size bedrooms, study/office, two great sized living areas, large garage under the main roof and plenty of under house storage perfect for a workshop. There is gas heating, high ceilings, air-conditioning, undercover entertaining, solar panels, ensuite to the main bedroom, stunning mountain views and above ground pool for the warmer months. This is a great opportunity to secure a large family home under \$500k. Call today as this one wont last long!