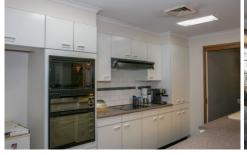

The kitchen overlooks a large family room and there is also a sizeable lounge room with bar and separate rumpus. All of the bedrooms have built in wardrobes with the main offering a walk in robe and ensuite.