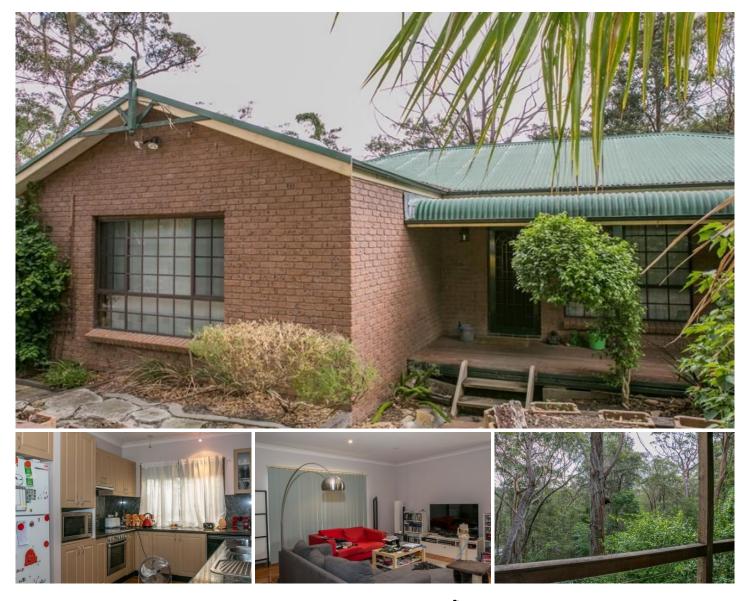

## 263 Great Western Highway Warrimoo NSW

A versatile floor plan that offers a potential dual income, this fantastic home would suit a multitude of buyers; for the first home buyer it offers affordability and convenience. Investors will benefit from the current rental return of \$420.00 per week, with tenants who are willing to stay. Builders or handy people could benefit from doing a little work here and there to increase the value of the property and be well in front, financially, in no time or retirees, looking for a tree change, can enjoy breakfast with the birds on the balcony overlooking a peaceful bush setting.

The property consists of four good sized bedrooms, large open living areas, two bathrooms, downstairs studio and plenty of off road parking.