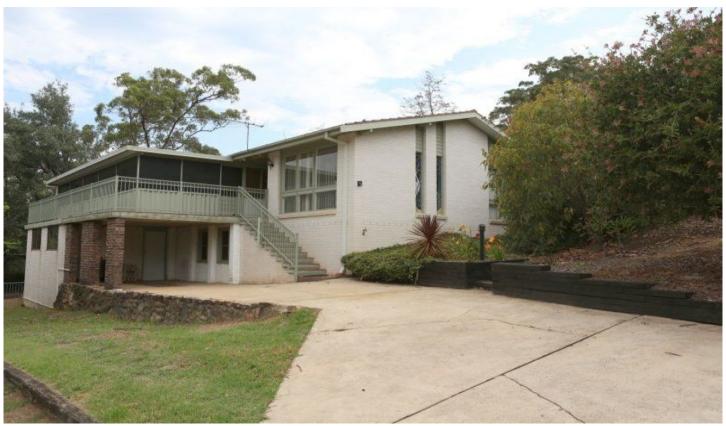

## 109 Emu Plains Road Mount Riverview NSW

Now you can be the envy of all your family and friends when you entertain at your new home with magical, uninterrupted, views of the city skyline.

Full of potential, this home offers three bedrooms, with built-in wardrobes and ensuite to main, and polished timber floors. The living areas consist of a large lounge and dining area, separate family room off modern kitchen and a huge enclosed sunroom.

Under the house there are copious amounts of storage and a large studio/workshop which, with a little vision, could easily be converted into a fourth bedroom or even a retreat. With side access leading to the rear of the block, carport, and plenty of off road parking this home is sure to tick most

3 2 2 2

Type : House Land Size : 701 sqm

View: https://www.aitkenre.com.au/8059288

For full version visit the website