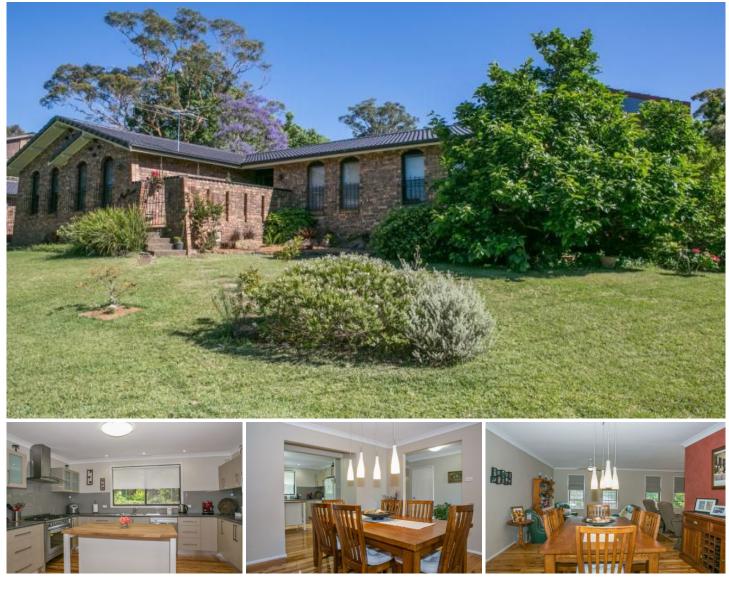

## 20 Anne Crescent Blaxland NSW

Nestled in a quiet, family friendly street that is a stones throw away from Robertswood Park and approximately 1km to East Blaxland shops and public school is this immaculately presented family home.

With all the hard work done, this home is ready to move straight into. Featuring three double bedrooms with ensuite and walk-in wardrobe to main, built-ins, recently renovated kitchen with stainless steel appliances and glass splash backs, large sunken lounge, family room, polished timber floors throughout, fresh paint, new blinds and a huge internal laundry.

Outside there is a deck with access from the main bedroom, a large studio/storage room, a lock up garage

For full version visit the website

3 🛤 2 🚔 2 🚘

| Туре      | : House                               |
|-----------|---------------------------------------|
| Land Size | : 613 sqm                             |
| View      | : https://www.aitkenre.com.au/8059287 |