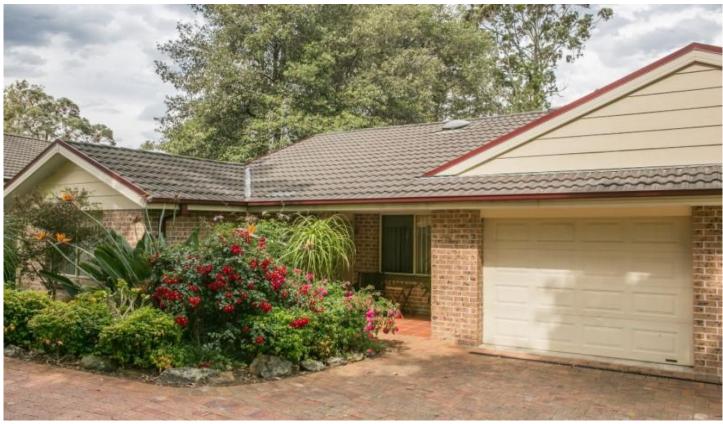

## 13/56 Old Bathurst Road Blaxland NSW

Situated opposite East Blaxland shops this fantastic, two-bedroom, over 55s villa is so conveniently located that you dont need to rely on a car.

A few of the features include; two great sized bedrooms with built in wardrobes, separate lounge and dining areas, second toilet off laundry, ducted reverse cycle air conditioning, two skylights, dishwasher, security screens and an automatic lock up garage with internal access.

Constructed of brick and tile, the villa has been built with easy access in mind, and is also wheel chair accessible.

For a video tour please click on the following link:

2 📭 1 🔓 2 😭

Type: Villa

View: https://www.aitkenre.com.au/8059285