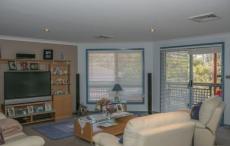

Light and airy in design, this home comprises of; a modern kitchen with stainless steel appliances that overlooks the family room, an area that is currently used as a bar that could perhaps accommodate a study area and a large lounge room with sliding doors that open up onto a covered veranda. Complete with extras including; ducted vacuum and air conditioning, down lights throughout, double carport with plenty of off road parking and huge amounts of under house storage.