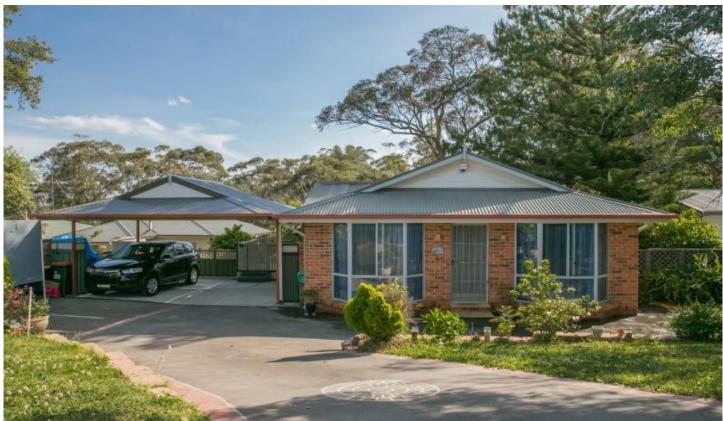

## 164 Great Western Highway Blaxland NSW

Offered to the market for the first time, is this beautifully presented home consisting of four sizable bedrooms. There is an ensuite, walk in robe and dressing room to the main, whilst the other three have their own built-ins.

Light and airy in design, this home comprises of; a modern kitchen with stainless steel appliances that overlooks the family room, an area that is currently used as a bar that could perhaps accommodate a study area and a large lounge room with sliding doors that open up onto a covered veranda. Complete with extras including; ducted vacuum and air conditioning, down lights throughout, double carport with plenty of off road parking and huge amounts of under house storage.