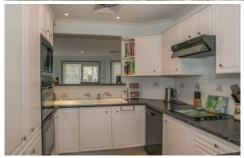

Light and airy in design, this home comprises of; a modern kitchen with stainless steel appliances that overlooks the family room, an area that is currently used as a bar that could perhaps accommodate a study area and a large lounge room with sliding doors that open up onto a covered veranda. Complete with extras including; ducted vacuum and air conditioning, down lights throughout, double carport with plenty of off road parking and huge amounts of under house storage.