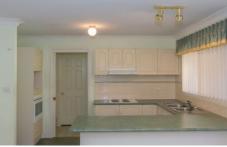

Just some of the features include; two great sized bedrooms, built in wardrobes, large open plan living area, internal laundry with second toilet, split system air, natural gas heating, undercover entertaining area and single lock up garage with remote door. With lots of natural light, this