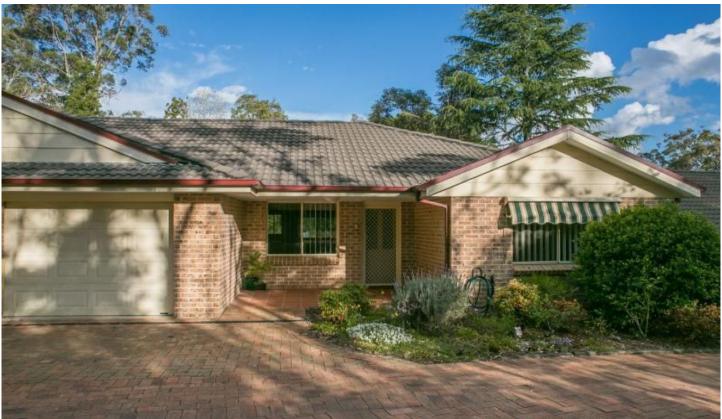

## 14/56 Old Bathurst Road Blaxland NSW

Situated in a popular complex that is literally located just a stones throw away from schools, shops and transport is this fantastic, two bedroom, over 55s, villa.

Single level in design and constructed of brick and tile, the villa has been built with easy access in mind. With wide doorways, ramp to the rear courtyard, various handrails and grab bars and ready for vital call this home is suitable to someone who has a disability or relies on a wheelchair.

Just some of the features include; two great sized bedrooms, built in wardrobes, large open plan living area, internal laundry with second toilet, split system air, natural gas heating, undercover entertaining area and single lock up garage with remote door. With lots of natural light, this