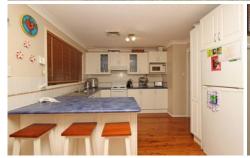

The home features a great sized lounge room with renewed paint and carpet, a separate dining area and a large rumpus area with views across the plains as well as overlooking the huge elevated deck, ideal for entertaining. With the kitchen, ensuite and main bathroom all freshly updated, stunning timber floors and a combination of ducted/split system air-conditioning.