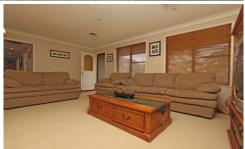

The home features a great sized lounge room with renewed paint and carpet, a separate dining area and a large rumpus area with views across the plains as well as overlooking the huge elevated deck, ideal for entertaining. With the kitchen, ensuite and main bathroom all freshly updated, stunning timber floors and a combination of ducted/split system air-conditioning.