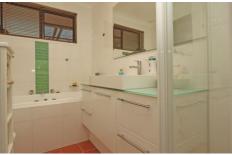

The home features a great sized lounge room with renewed paint and carpet, a separate dining area and a large rumpus area with views across the plains as well as overlooking the huge elevated deck, ideal for entertaining. With the kitchen, ensuite and main bathroom all freshly updated, stunning timber floors and a combination of ducted/split system air-conditioning.