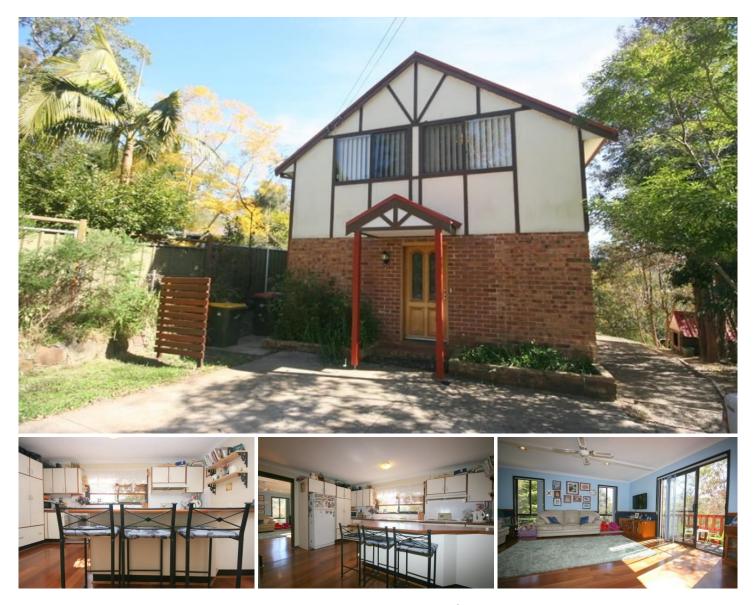

## **192 Great Western Highway Blaxland NSW**

Situated in a convenient location close to schools, shops and transport comes this lovely light-filled family home. Deceiving from the front it is a good size home comprising of three bedrooms all with built-ins, study nook, two living rooms either side of the kitchen and dining area. There is a large updated bathroom and small powder room, plenty of storage, internal laundry and air-conditioning. The large block has plenty of room for the kids and pets and there is a lovely mountains aspect looking out from most of the windows. This home is well priced and would be a great entry into the lower mountains or shrewd investment. Call today to book your private inspection, dont miss out.