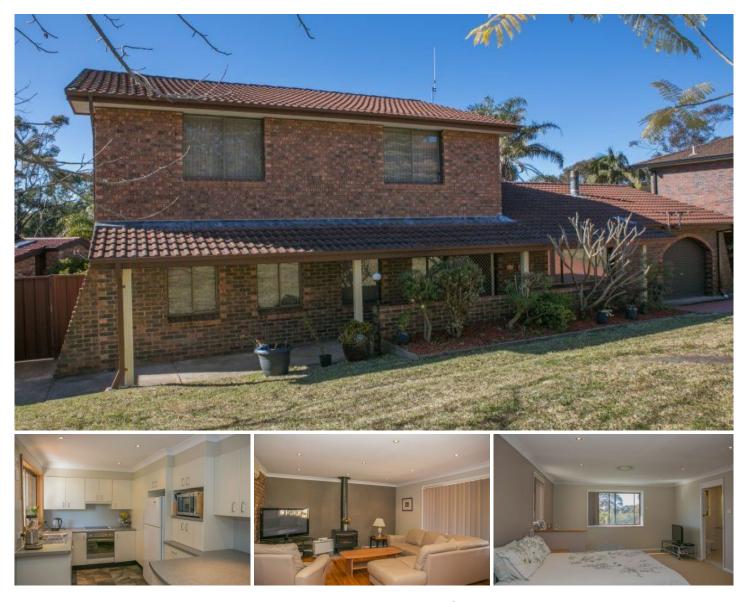

## **9 Summit Street Mount Riverview NSW**

It is every Australians dream to own their own home and now may be the perfect time to do just that with, this affordable, six bedroom residence. Light and airy inside with a versatile layout, this is a home that can be changed around to suit your family's lifestyle and needs so space will never again become an issue.

Just some of the features you will find include; polished floors, fresh paint, down lights throughout and modern kitchen with stainless steel appliances. The heating and cooling is covered with a combustion fireplace, natural gas connections and a reverse cycle split system air conditioner. Each bedroom has a built in wardrobe while the larger master bedroom has an ensuite and a parents retreat.

## 6 🛤 2 🚔 2 🚔

| Туре      | : House                               |
|-----------|---------------------------------------|
| Land Size | : 696 sqm                             |
| View      | : https://www.aitkenre.com.au/8059270 |