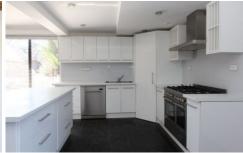

Now for those extra features; there are two complete kitchens (both with dishwashers and natural gas cooking), three bathrooms and even an elevator. Combined with

5 🗀 3 🔓 4 🚘

Type : House Land Size : 708 sgm